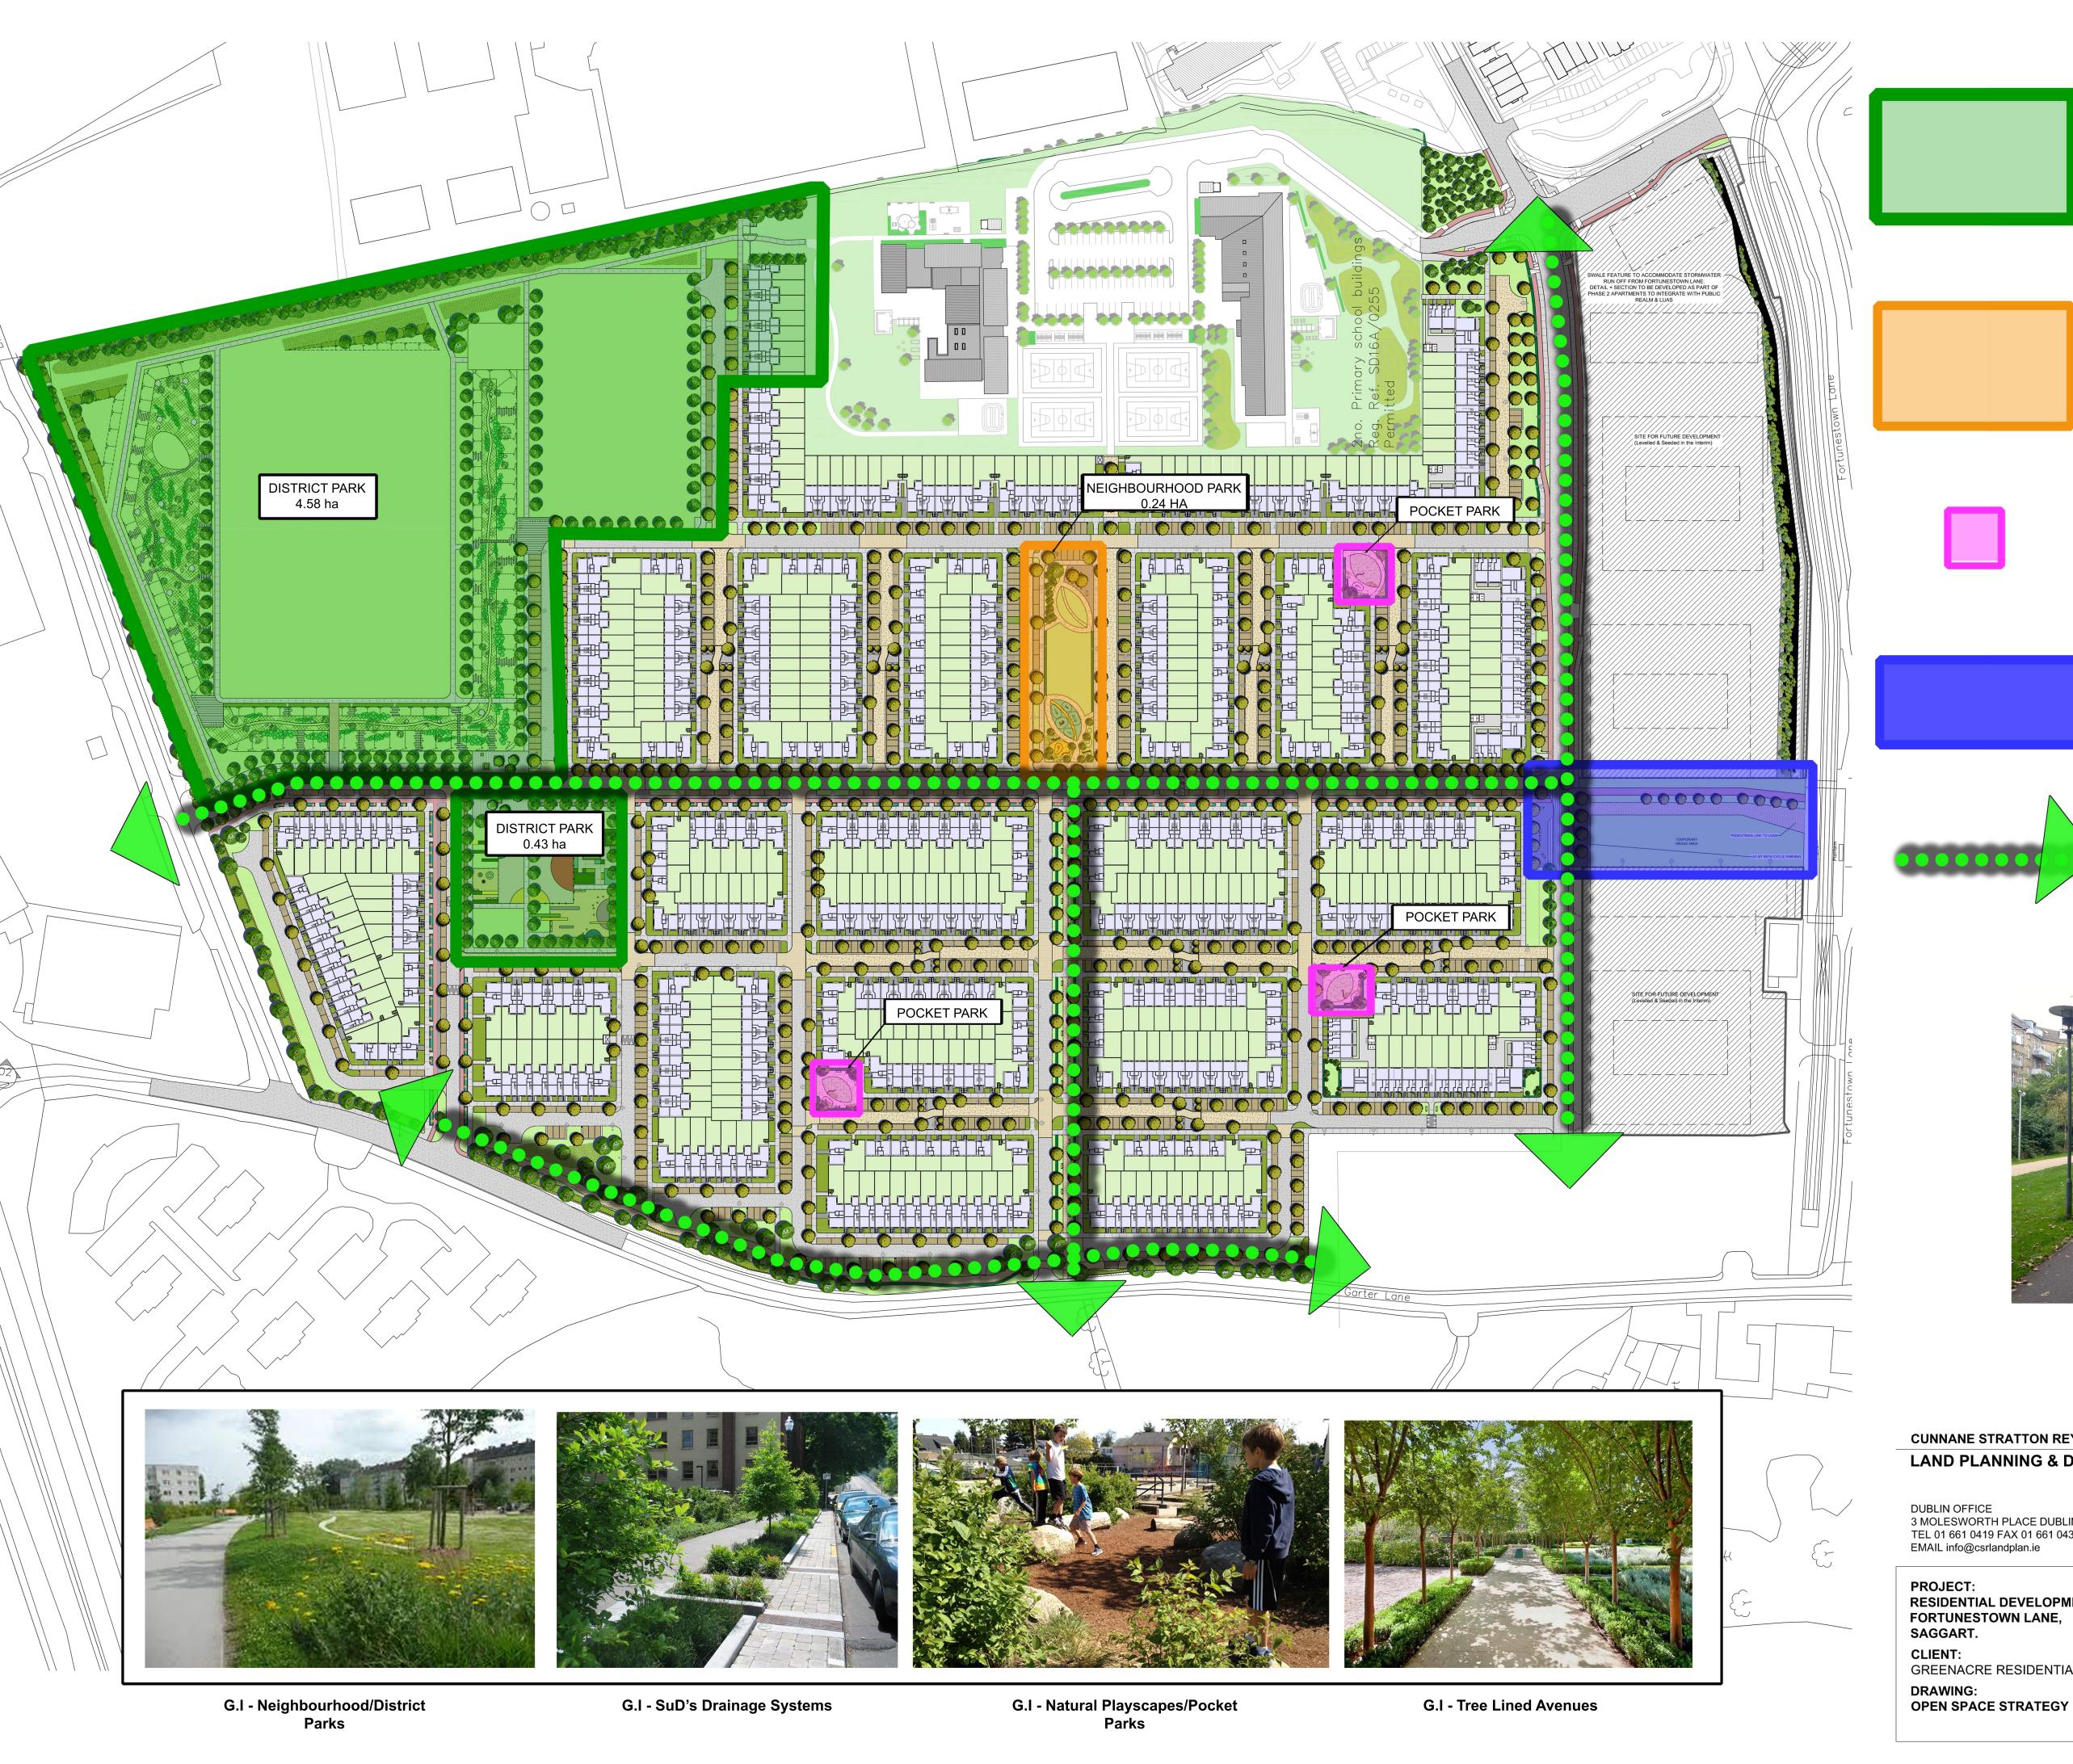

# **District Park- 4.58 - 0.43 ha**

To provide passive and active recreation, with a large play area which includes facilities for older and younger children (incorporating NEAP, YCAP and LEAPs), teenager facilities.

### Neighborhood Park -1 no 0.24 ha Containing planting, seating and LEAP

## Square / Plaza

Hard paving with planting for meeting, sitting, people watching and associated with active uses such as cafés

### **Green Networks**

Walking routes with natural play facilities as well as ecological corridors with SuD's features linking the other elements and open spaces and green infrstructure.

D 2017-12-08 LAYOUT C 2017-11-15 LAYOUT B 2017-04-21 LAYOUT A 2017-04-07 LAYOUT REV DATE AMENDMENT