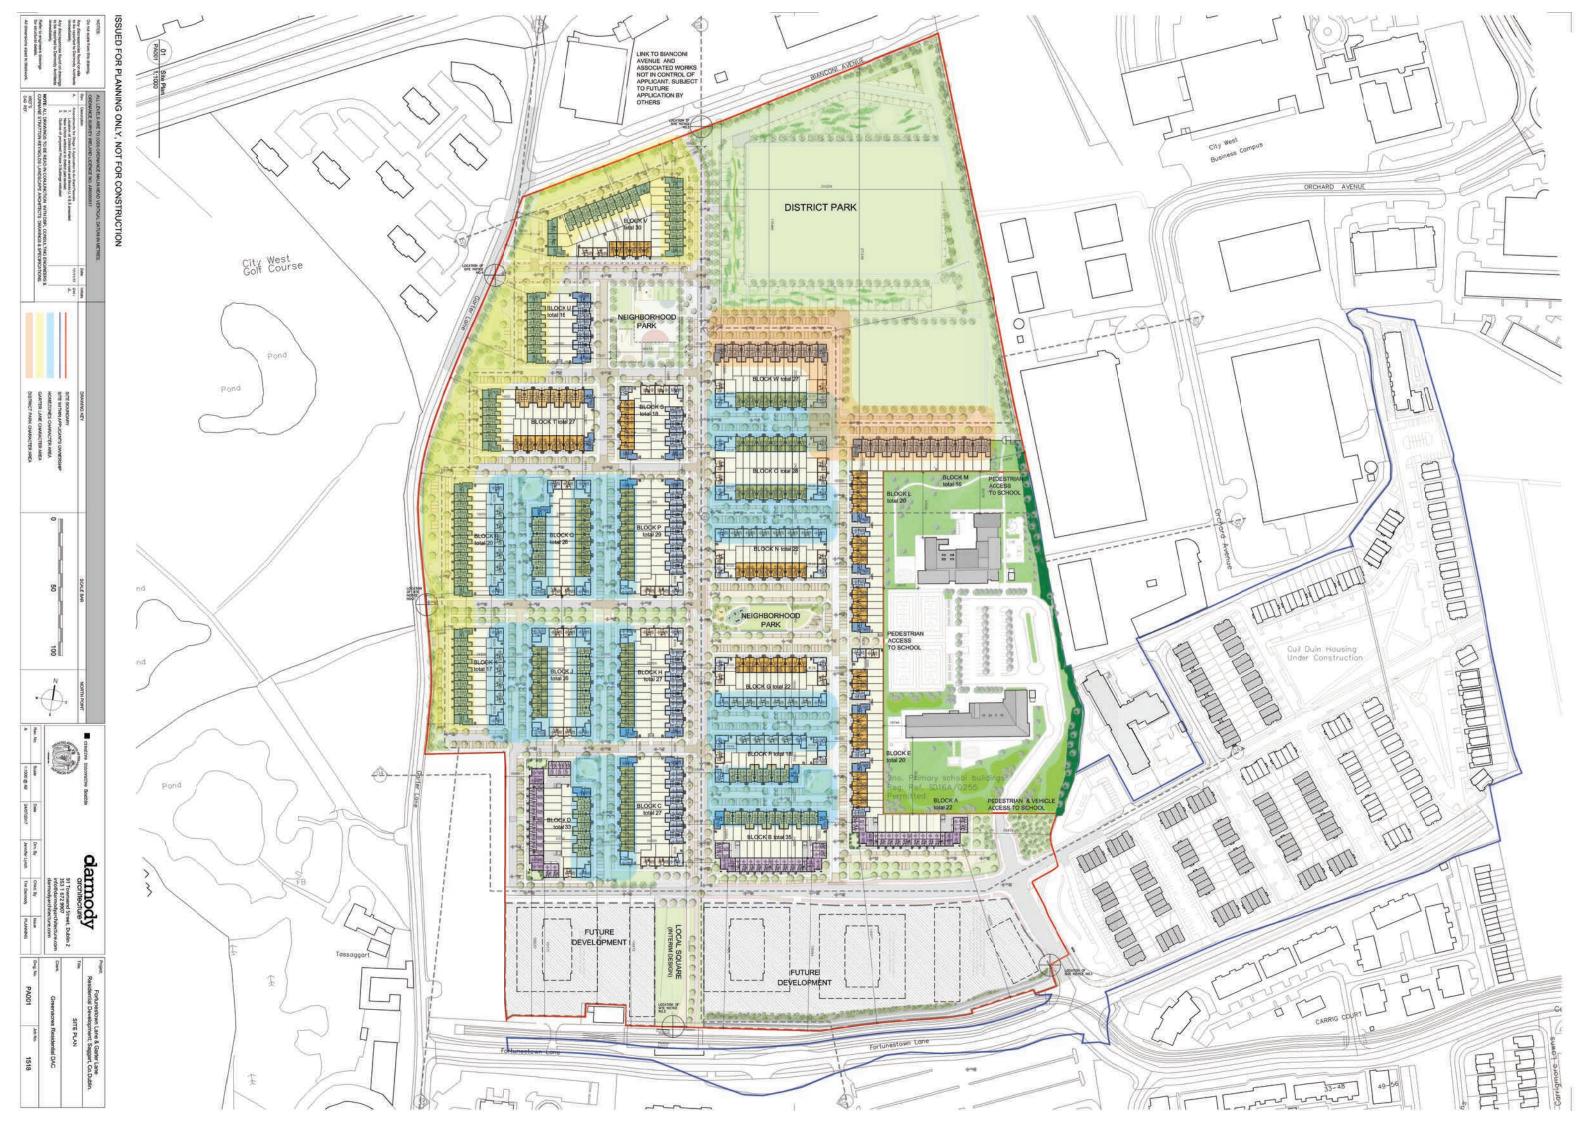

Site Plan Drawing Detail Key PA002 1:5000

ndments for Stage 3 Application to An Bord Pleanala Location of District Park revised and Blocks U, V & S amended. New school enrance to district park revised. Outline of proposed Phase 3 Buildings indicated PRIVATE AMENITY SPACE
PUBLIC OPEN SPACE NOTE: ALL DRAWINGS TO BE READ IN CONJUNCTION WITH EBFL CONSULTING ENGINEERS, CUNNANE STRATTON REYNOLDS LANDSCAPE ARCHITECTS & RENAISSANCE ENGINEERING LTD MECHANICAL & ELECTRICAL CONSULTING ENGINEERS DRAWINGS & SPECIFICATIONS. SITE WITHIN APPLICANTS OWNERSHIP All dimensions sized to blockwork

1:2000 @ A1

O3 Site Plan Character Areas Detail Key PA002 1:5000

## **d**armody

Jennifer Lynch

| <b>dy</b>                         |          | Res dential Development; Saggart, Co.Dublin. |            |                 |  |  |  |  |  |
|-----------------------------------|----------|----------------------------------------------|------------|-----------------|--|--|--|--|--|
|                                   |          | Tifle. SITE PLAN - Key plan                  |            |                 |  |  |  |  |  |
| Street, Dublin 2                  |          |                                              |            |                 |  |  |  |  |  |
| yarchitecture.com<br>itecture.com |          | Client.                                      | Greenacres | Residential DAC |  |  |  |  |  |
|                                   | Issue    | Dwg. No.                                     |            | Job No.         |  |  |  |  |  |
|                                   | PLANNING |                                              | PA002      | 1518            |  |  |  |  |  |