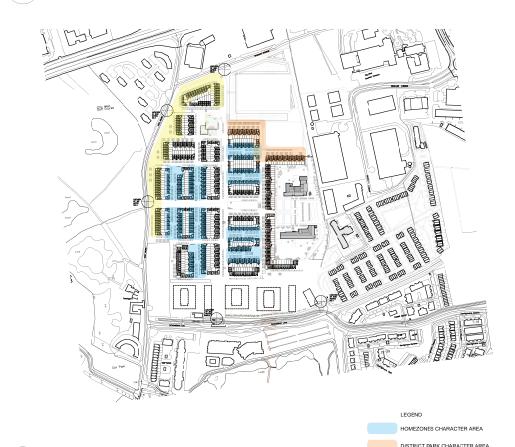

- Plans, Elevations & Section             | 1:200 | A0 | 1 | Α   |  |  |  |  |  |
| PA-114 | Apartment Block B - Plans, Elevations & Section             | 1:200 | A0 | 1 | Α   |  |  |  |  |  |
| PA-115 | Apartment Block D - Plans, Elevations & Section             | 1:200 | A0 | 1 | Α   |  |  |  |  |  |
| PA-500 | Bin Store Type 1 Plan, Elevations & Section                 | 1:50  | A3 | 1 | 1   |  |  |  |  |  |
| PA-501 | Bin Store Type 2 Plan, Elevations & Section                 | 1:50  | A3 | 1 | 1   |  |  |  |  |  |
| PA-502 | Apartment Block Bin & Bike Store Plan, Elevations & Section | 1:50  | А3 | 1 | 1   |  |  |  |  |  |
| PA-503 | Boundary Type A                                             | 1:50  | А3 | 1 | 1   |  |  |  |  |  |









Site Plan Drawing Detail Key PA002 1:5000



ndments for Stage 3 Application to An Bord Pleanala Location of District Park revised and Blocks U, V & S amended. New school enrance to district park revised. Outline of proposed Phase 3 Buildings indicated PRIVATE AMENITY SPACE
PUBLIC OPEN SPACE NOTE: ALL DRAWINGS TO BE READ IN CONJUNCTION WITH EBFL CONSULTING ENGINEERS, CUNNANE STRATTON REYNOLDS LANDSCAPE ARCHITECTS & RENAISSANCE ENGINEERING LTD MECHANICAL & ELECTRICAL CONSULTING ENGINEERS DRAWINGS & SPECIFICATIONS. SITE WITHIN APPLICANTS OWNERSHIP All dimensions sized to blockwork

1:2000 @ A1

O3 Site Plan Character Areas Detail Key PA002 1:5000

## **d**armody

Jennifer Lynch

| <b>dy</b>                         |          | Res dential Development; Saggart, Co.Dublin. |            |                 |  |  |  |  |  |
|--------------