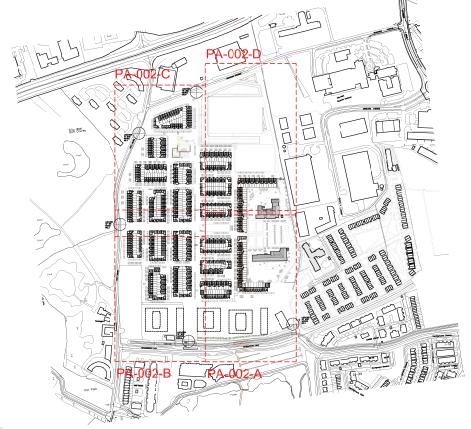

Site Plan Drawing Detail Key PA002 1:5000

ndments for Stage 3 Application to An Bord Pleanala Location of District Park revised and Blocks U, V & S amended. New school enrance to district park revised. Outline of proposed Phase 3 Buildings indicated PRIVATE AMENITY SPACE
PUBLIC OPEN SPACE NOTE: ALL DRAWINGS TO BE READ IN CONJUNCTION WITH EBFL CONSULTING ENGINEERS, CUNNANE STRATTON REYNOLDS LANDSCAPE ARCHITECTS & RENAISSANCE ENGINEERING LTD MECHANICAL & ELECTRICAL CONSULTING ENGINEERS DRAWINGS & SPECIFICATIONS. SITE WITHIN APPLICANTS OWNERSHIP All dimensions sized to blockwork

1:2000 @ A1

O3 Site Plan Character Areas Detail Key PA002 1:5000

## **d**armody

Jennifer Lynch

| <b>dy</b>                         |          | Res dential Development; Saggart, Co.Dublin. |            |                 |  |  |  |  |  |
|-----------------------------------|----------|----------------------------------------------|------------|-----------------|--|--|--|--|--|
|                                   |          | Tifle. SITE PLAN - Key plan                  |            |                 |  |  |  |  |  |
| Street, Dublin 2                  |          |                                              |            |                 |  |  |  |  |  |
| yarchitecture.com<br>itecture.com |          | Client.                                      | Greenacres | Residential DAC |  |  |  |  |  |
|                                   | Issue    | Dwg. No.                                     |            | Job No.         |  |  |  |  |  |
|                                   | PLANNING |                                              | PA002      | 1518            |  |  |  |  |  |