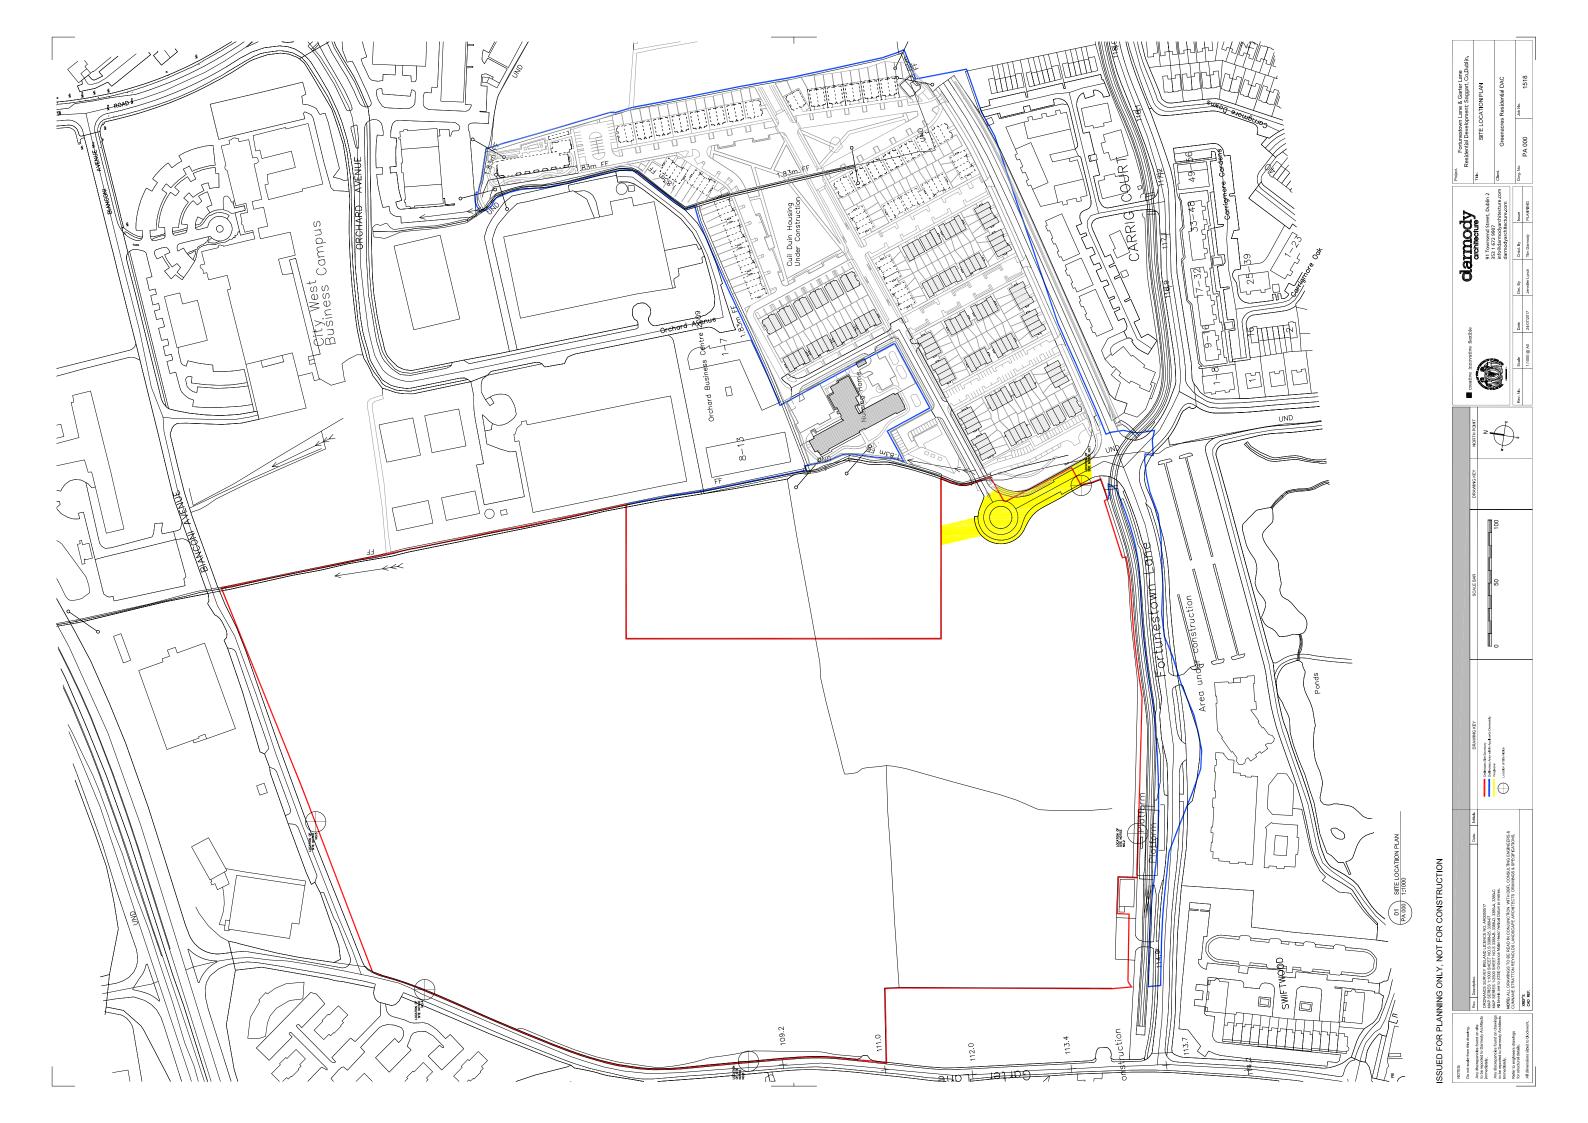

Page No.: 2no. Sheet: 1 of 2

**Series**: Planning / Information

STAGE 3 – An Bord Pleanala Application

|                                                                                      |                                              |               |                    |    |            | STAGE 3 – An Bord Pleanala Application |  |  |  |  |  |  |  |  |  |
|--------------------------------------------------------------------------------------|----------------------------------------------|---------------|--------------------|----|------------|----------------------------------------|--|--|--|--|--|--|--|--|--|
| Project Ti                                                                           | tle / Description :                          |               |                    |    | Issue Date |                                        |  |  |  |  |  |  |  |  |  |
| Fortunestown Lane and Garter Lane<br>Residential Development, Saggart,<br>Co. Dublin |                                              | Day           |                    | 15 |            |                                        |  |  |  |  |  |  |  |  |  |
|                                                                                      |                                              | Month<br>Year |                    |    | 12         |                                        |  |  |  |  |  |  |  |  |  |
|                                                                                      |                                              |               |                    |    | 17         |                                        |  |  |  |  |  |  |  |  |  |
| Drwg No. Drawing Title                                                               |                                              |               | Scale Size Stage 2 |    |            | Revision Issued                        |  |  |  |  |  |  |  |  |  |
| PA-000                                                                               | Site Location Map                            | 1:1000        | Α0                 | 1  | 1          |                                        |  |  |  |  |  |  |  |  |  |
| PA-001                                                                               | Proposed Site Plan                           | 1:1000        | A0                 | 1  | Α          |                                        |  |  |  |  |  |  |  |  |  |
| PA-002                                                                               | Proposed Site Plan- Key Plan                 | 1:1000        | A1                 | 1  | Α          |                                        |  |  |  |  |  |  |  |  |  |
| PA-002-A                                                                             | Proposed Site Plan – Map A                   | 1:500         | A1                 | 1  | Α          |                                        |  |  |  |  |  |  |  |  |  |
| PA-002-B                                                                             | Proposed Site Plan – Map B                   | 1:500         | A1                 | 1  | Α          |                                        |  |  |  |  |  |  |  |  |  |
| PA-002-C                                                                             | Proposed Site Plan – Map C                   | 1:500         | A1                 | 1  | Α          |                                        |  |  |  |  |  |  |  |  |  |
| PA-002-D                                                                             | Proposed Site Plan – Map D                   | 1:500         | A1                 | 1  | Α          |                                        |  |  |  |  |  |  |  |  |  |
| PA003                                                                                | Taking in Charge Drawing                     | 1:1000        | Α0                 | 1  | Α          |                                        |  |  |  |  |  |  |  |  |  |
| PA-200                                                                               | Proposed Site Section 1                      | 1:200         | Α0                 | 1  | Α          |                                        |  |  |  |  |  |  |  |  |  |
| PA-201                                                                               | Proposed Site Section 2                      | 1:200         | Α0                 | 1  | Α          |                                        |  |  |  |  |  |  |  |  |  |
| PA-202                                                                               | Proposed Site Section 3                      | 1:200         | Α0                 | 1  | Α          |                                        |  |  |  |  |  |  |  |  |  |
| PA-203                                                                               | Proposed Site Section 4                      | 1:200         | Α0                 | 1  | Α          |                                        |  |  |  |  |  |  |  |  |  |
| PA-204                                                                               | Proposed Site Section 5                      | 1:200         | A0                 | 1  | Α          |                                        |  |  |  |  |  |  |  |  |  |
| PA-100                                                                               | House Type 1 –Proposed Floor Plans           | 1:100         | А3                 | 1  | Α          |                                        |  |  |  |  |  |  |  |  |  |
| PA-300                                                                               | House Type 1 - Proposed Elevations & Section | 1:100         | А3                 | 1  | Α          |                                        |  |  |  |  |  |  |  |  |  |
| PA-101                                                                               | House Type 2 - Proposed Floor Plans          | 1:100         | А3                 | 1  | Α          |                                        |  |  |  |  |  |  |  |  |  |
| PA-301                                                                               | House Type 2 - Proposed Elevations & Section | 1:100         | А3                 | 1  | Α          |                                        |  |  |  |  |  |  |  |  |  |
| PA-102                                                                               | House Type 3 - Proposed Floor Plans          | 1:100         | А3                 | 1  | Α          |                                        |  |  |  |  |  |  |  |  |  |
| PA-302                                                                               | House Type 3 - Proposed Elevations & Section | 1:100         | А3                 | 1  | Α          |                                        |  |  |  |  |  |  |  |  |  |
| PA-103                                                                               | House Type 4 - Proposed Floor Plans          | 1:100         | А3                 | 1  | Α          |                                        |  |  |  |  |  |  |  |  |  |
| PA-104                                                                               | House Type 4 - Proposed Floor Plans          | 1:100         | А3                 | 1  | Α          |                                        |  |  |  |  |  |  |  |  |  |
| PA-303                                                                               | House Type 4 - Proposed Elevations & Section | 1:100         | А3                 | 1  | Α          |                                        |  |  |  |  |  |  |  |  |  |
| PA-105                                                                               | House Type 5 - Proposed Floor Plans          | 1:100         | А3                 | 1  | Α          |                                        |  |  |  |  |  |  |  |  |  |
| PA-304                                                                               | House Type 5 - Proposed Elevations & Section |               | А3                 | 1  | Α          |                                        |  |  |  |  |  |  |  |  |  |
| PA-106                                                                               | House Type 6 - Proposed Floor Plans          | 1:100         | А3                 | 1  | Α          |                                        |  |  |  |  |  |  |  |  |  |
| PA-305                                                                               | House Type 6 - Proposed Elevations & Section | 1:100         | А3                 | 1  | Α          |                                        |  |  |  |  |  |  |  |  |  |
| PA-107                                                                               | House Type 7 - Proposed Floor Plans          | 1:100         | А3                 | 1  | Α          |                                        |  |  |  |  |  |  |  |  |  |
| PA-306                                                                               | House Type 7 - Proposed Section & Elevations | 1:100         | А3                 | 1  | Α          |                                        |  |  |  |  |  |  |  |  |  |
| PA-108                                                                               | House Type 8 - Proposed Floor Plans          | 1:100         | А3                 | 1  | Α          |                                        |  |  |  |  |  |  |  |  |  |
| PA-307                                                                               | House Type 8 - Proposed Section & Elevations | 1:100         | А3                 | 1  | Α          |                                        |  |  |  |  |  |  |  |  |  |
| PA-109                                                                               | House Type 9 - Proposed Floor Plans          | 1:100         | А3                 | 1  | Α          |                                        |  |  |  |  |  |  |  |  |  |