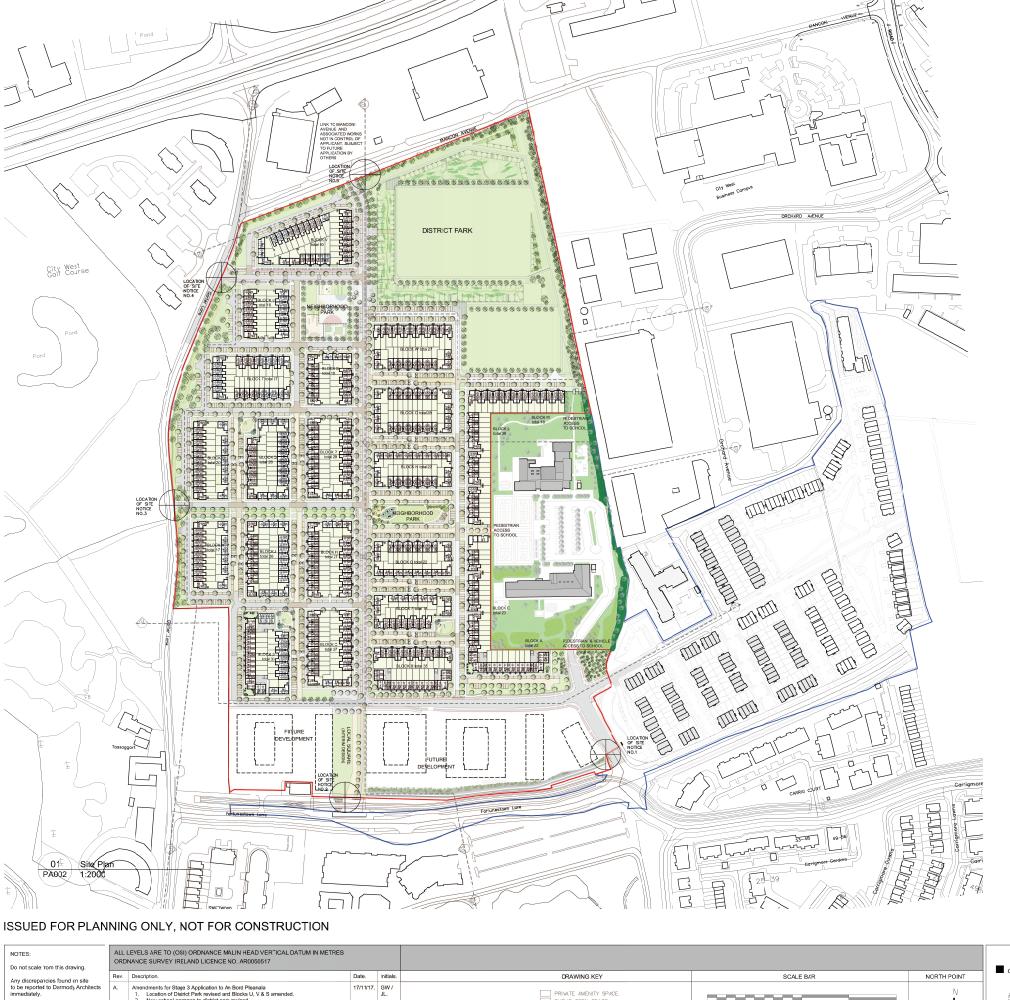

Site Plan Drawing Detail Key PA002 1:5000

ndments for Stage 3 Application to An Bord Pleanala Location of District Park revised and Blocks U, V & S amended. New school enrance to district park revised. Outline of proposed Phase 3 Buildings indicated PRIVATE AMENITY SPACE
PUBLIC OPEN SPACE NOTE: ALL DRAWINGS TO BE READ IN CONJUNCTION WITH EBFL CONSULTING ENGINEERS, CUNNANE STRATTON REYNOLDS LANDSCAPE ARCHITECTS & RENAISSANCE ENGINEERING LTD MECHANICAL & ELECTRICAL CONSULTING ENGINEERS DRAWINGS & SPECIFICATIONS. SITE WITHIN APPLICANTS OWNERSHIP All dimensions sized to blockwork

1:2000 @ A1

O3 Site Plan Character Areas Detail Key PA002 1:5000

## **d**armody

Jennifer Lynch

| <b>dy</b>                         |          | Res dential Development; Saggart, Co.Dublin. |            |                 |  |  |  |  |  |
|-----------------------------------|----------|----------------------------------------------|------------|-----------------|--|--|--|--|--|
|                                   |          | Tifle. SITE PLAN - Key plan                  |            |                 |  |  |  |  |  |
| Street, Dublin 2                  |          |                                              |            |                 |  |  |  |  |  |
| yarchitecture.com<br>itecture.com |          | Client.                                      | Greenacres | Residential DAC |  |  |  |  |  |
|                                   | Issue    | Dwg. No.                                     |            | Job No.         |  |  |  |  |  |
|                                   | PLANNING |                                              | PA002      | 1518            |  |  |  |  |  |