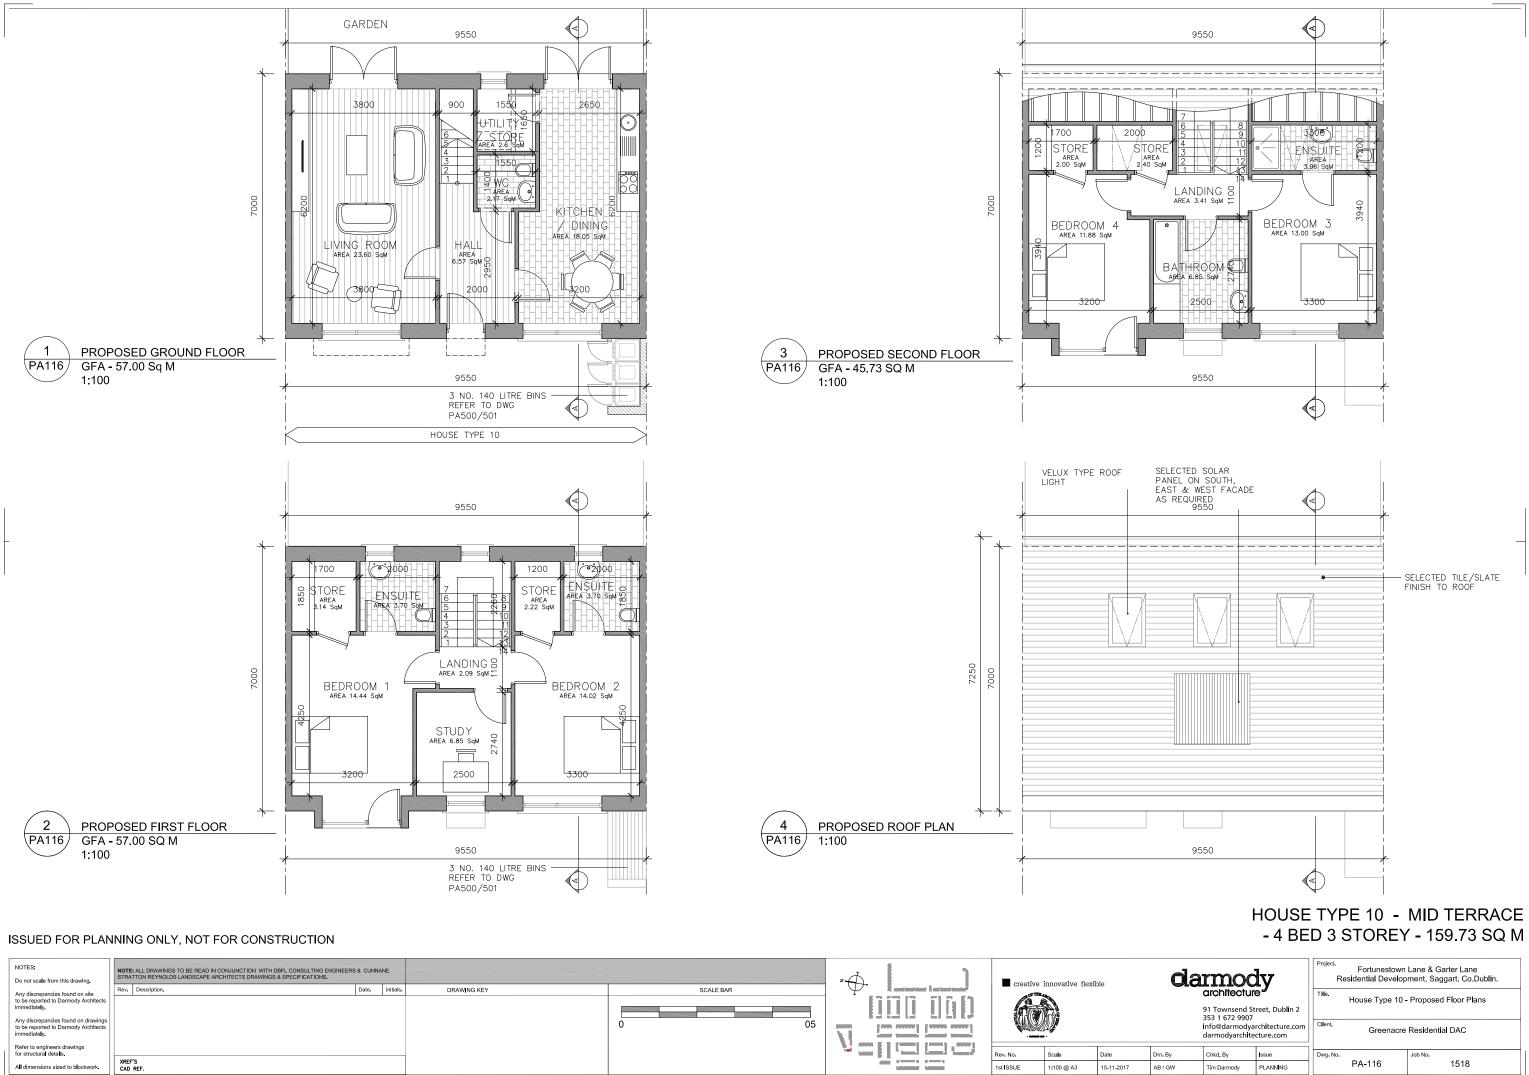

| A        | 1:100 & 1:200@ A | 3 21-07-2017 | Conor C |

# HOUSE TYPE 9 - END OF TERRACE - 4 BED 3 STOREY - 169.34 SQ M

Project. Fortunestown Lane & Garter Lane Residential Developmen Fortunestown Lane and Garter Lane, Saggart, Co.Dublin. Title House Type 9 - Proposed ELevations & Section

91 Townsend Street, Dublin 2 353 1 672 9907 info@darmodyarchitecture.com darmodyarchitecture.com

Greenacres Residential Ltd.

Job No.

| у         | Chkd. By    | ssue     |
|-----------|-------------|----------|
| O'Donnell | Tim Darmody | PLANNING |

PA-308

Dwg. No

1518



|                                                                                             | NOTE: ALL DRAWINGS TO BE READ IN CONJUNCTION WITS STRATTON REYNOLDS LANDSCAPE ARCHITECTS DRAWIN |       | ANE       |             |   |           | -              | 1 1                     |           | e innovative flexi |            | ſ       |
|---------------------------------------------------------------------------------------------|-------------------------------------------------------------------------------------------------|-------|-----------|-------------|---|-----------|----------------|-------------------------|-----------|--------------------|------------|---------|
| •                                                                                           | Rev. Description