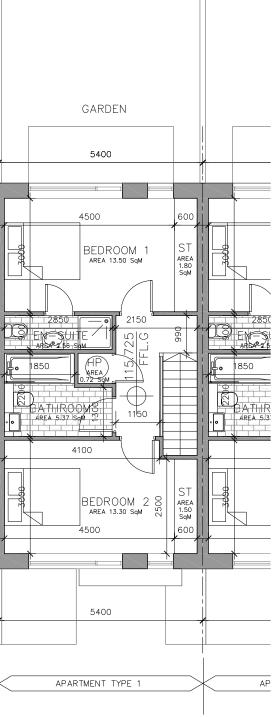

|
|      |               |                  | <u> </u>                  |                                                                  |



NOTES: NOTE: ALL DRAWINGS TO BE READ IN CONJUNCTION WITH DBFL CONSULTING ENGINEERS & CUNNANE STRATTON REYNOLDS LANDSCAPE ARCHITECTS DRAWINGS & SPECIFICATIONS. ≈⊕ Do not scale from this drawing. Creative innovative flexible Date. Initials. DRAWING KEY SCALE BAR Rev. Description Any discrepancies found on site to be reported to Darmody Architects Immediately. 13/12/17 JL. Ĩ A. Keyplan amended. 05 Any discrepa to be reporte immediately para a Tanàna a d to Da V-je [\_\_\_] ,\_\_\_} Refer to engineers drawings for structural details. Drn. By Conor Rev. No. Scale Date XREF'S CAD REF. 21-07-2017 All dimensions sized to blockwork. 1:200 @ A3



## DUPLEX APARTMENT TYPE 1 - MID TERRACE - 2 BED 2 STOREY - 95.88 SQ M

|                     | architectur<br>91 Townsend St<br>353 1 672 9907 | e <b>"</b> | Residential Devel  | vn Lane & Garter Lane<br>opment, Saggart, Co.Dublin.<br><sup>-</sup> ype 1 - Proposed Floor Plans |
|---------------------|-------------------------------------------------|------------|--------------------|---------------------------------------------------------------------------------------------------|
|                     | info@darmodya<br>darmodyarchite                 |            | Cllent.<br>Greenac | re Residential DAC                                                                                |
| Зу                  | Chkd. By                                        | Issue      | Dwg. No.