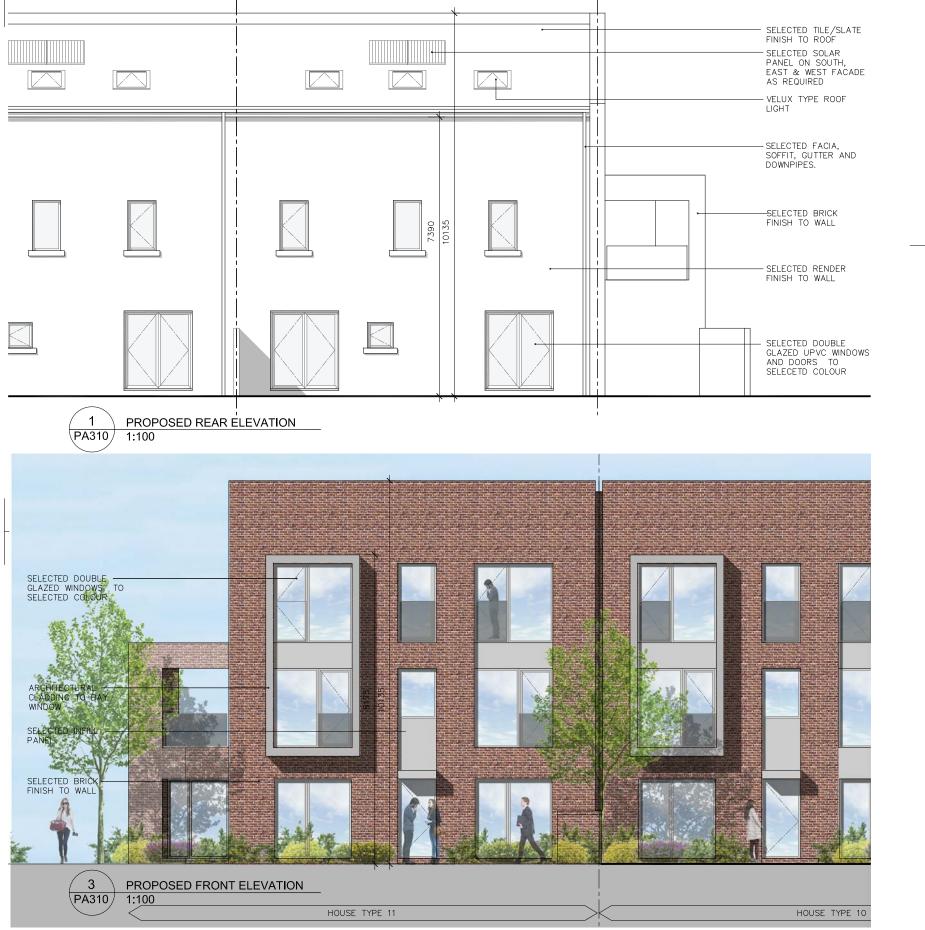

| CAD REF.                                                                                                                     |       |           |   |           |          | 1st ISSUE | 1:100 & 1:200@ A3 | 15/11/17 | AB / C   |

# - 4 BED 3 STOREY - 159.73 SQ M



Fortunestown Lane & Garter Lane Residential Development, Saggart, Co.Dublin.

Title. House Type 10 - Proposed ELevations & Section

91 Townsend Street, Dublin 2 353 1 672 9907 info@darmodyarchitecture.com darmodyarchitecture.com

Greenacres Residential Ltd.

Job No.

| у | Chkd. By    | ssue     |
|---|-------------|----------|
| W | Tim Darmody | PLANNING |

PA-309

roject

Dwg. No

1518





| Ву | Chkd. By    | ssue     |
|----|-------------|----------|
| GW | Tim Darmody | PLANNING |

PA-117

Dwg. No

1518

Job No.





362

2550

2675

10135

BEDROOM

03

KITCHEN

DINING

02

005



| NOTES:<br>Do not scale from this drawing.                                                   | NOTE: ALL DRAWINGS TO BE READ IN CONJUNCTION WITH DBFL CONSULTING ENGINEER<br>STRATTON REYNOLDS LANDSCAPE ARCHITECTS DRAWINGS & SPECIFICATIONS. | S& CUN | NANE      |           | 2 | 4                  | areati    | ive innovative fle | viblo       |      |
|---------------------------------------------------------------------------------------------|-------------------------------------------------------------------------------------------------------------------------------------------------|--------|-----------|-----------|---|--------------------|-----------|--------------------|-------------|------|
| Any discrepancies fou