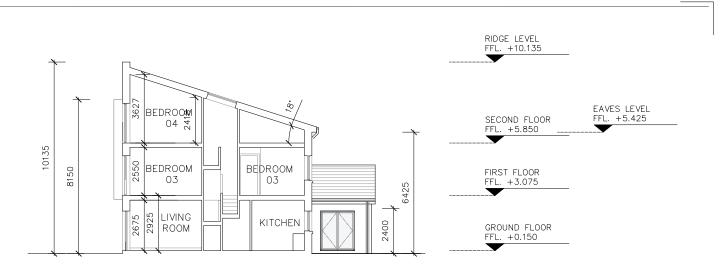

# - 3 BED 2 STOREY - 115.56 SQ M

| House Type 1 - Proposed ELevations & Section<br>91 Townsend Street, Dublin 2<br>353 1 672 9907 |  |
|------------------------------------------------------------------------------------------------|--|
| Glent. Greenacres Residential Ltd.                                                             |  |
| By Chkd, By Issue Dwg. No. Job No.                                                             |  |
| or O'Donnell Tim Darmody PLANNING PA-300 1518                                                  |  |