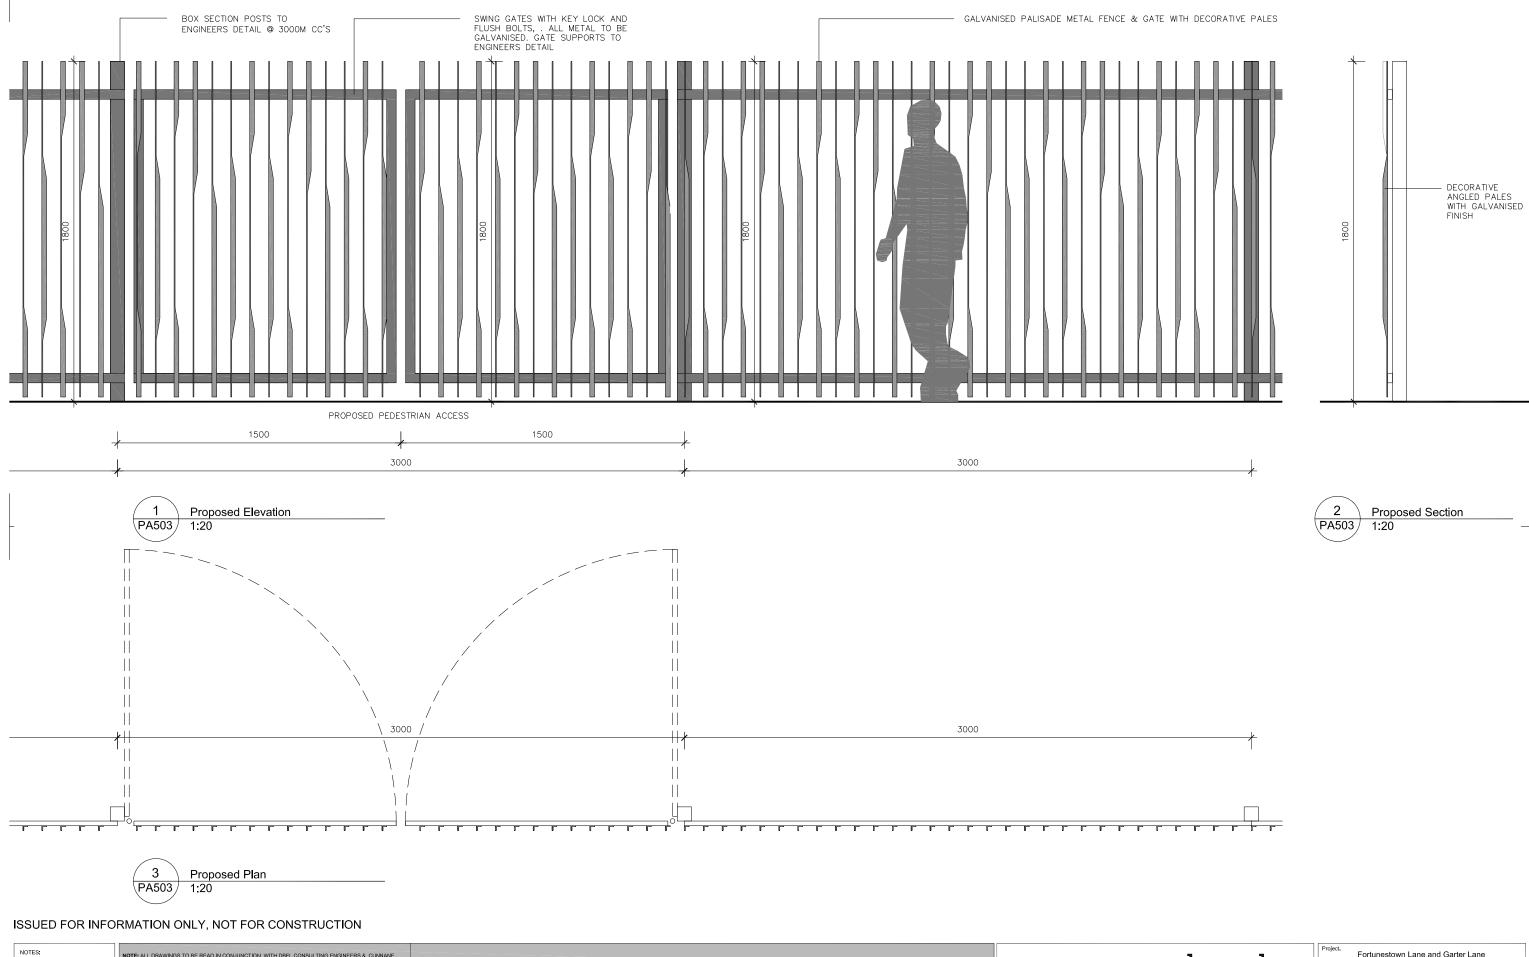

1 PA100/ 1:100 2 PROPOSED FIRST FLOOR PA100 GFA - 58.41SQ M 2 1:100

ISSUED FOR PLANNING ONLY, NOT FOR CONSTRUCTION

| NOTES:<br>Do not scale from this drawing.                                   |         | OTE: ALL DRAWINGS TO BE READ IN CONJUNCTION WITH DBFL CONSULTING ENGINE<br>TRATTON REYNOLDS LANDSCAPE ARCHITECTS DRAWINGS & SPECIFICATIONS. | ERS & CUNNA | NE        |             |           | 4                         | Greati                                | ve innovative fl        | levible                 | da              | rmo           | dv                     | Project.<br>Res | Fortunestown Lane & 0<br>sidential Development, Sa |                |
|-----------------------------------------------------------------------------|---------|---------------------------------------------------------------------------------------------------------------------------------------------|-------------|-----------|-------------|-----------|---------------------------|---------------------------------------|-------------------------|-------------------------|-----------------|---------------|------------------------|-----------------|----------------------------------------------------|----------------|
| Any discrepancies found on site                                             | Rev     | ev. Description.                                                                                                                            | Date.       | Initials. | DRAWING KEY | SCALE BAR |                           |                                       | TRA                     | lexible                 |                 | architectu    | ire <b>J</b>           | Title           |                                                    |                |
| to be reported to Darmody Architects                                        | ects A. | Accessible WC & keyplan amended                                                                                                             | 16/11/17    | GW.       |             |           | 666666                    | 100 S                                 | R                       |                         |                 |               |                        |                 | House Type 1 - Propose                             | ed Floor Plans |
| Immediately.                                                                |         |                                                                                                                                             |             |           |             |           |                           | 101                                   |                         |                         |                 | 91 Townsend S |                        |                 |                                                    |                |
| Any discrepancies found on drawings<br>to be reported to Darmody Architects | ings    |                                                                                                                                             |             |           |             | 0 05      |                           | S S S S S S S S S S S S S S S S S S S |                         |                         |                 | 353 1 672 990 | /<br>/architecture.com | Cllent.         |                                                    |                |
| immediately.                                                                | ICIS    |                                                                                                                                             |             |           |             |           |                           | Really .                              |                         |                         |                 | darmodyarchit |                        |                 | Greenacre Residen                                  | tial DAC       |
| Refer to engineers drawings                                                 |         |                                                                                                                                             |             |           |             |           | Anna E 3 games games anna |                                       |                         |                         |                 |               |                        | ]               |                                                    |                |
| for structural details.                                                     |         |                                                                                                                                             |             |           |             |           | i 🖓 aan 🗄 Saad Saad Saad  | Rev. No.                              | Scale                   | Date                    | Drn. By         | Chkd. By      | ssue                   | Dwg. No.        | Job No.                                            |                |
| All dimensions sized to blockwork.                                          | XR      | (REF'S<br>CAD REF.                                                                                                                          |             |           |             |           |                           | A                                     | 1:100, 1:200 @          | A3 21-07-2017           | Conor O'Donnell | Tim Darmody   | PLANNING               | 1               | PA-100                                             | 1518           |
|                                                                             | XR      | REF'S                                                                                                                                       |             |           |             |           |                           | Rev. No.                              | Scale<br>1:100, 1:200 @ | Date<br>2 A3 21-07-2017 |                 |               |                        | Dwg. No.        | PA-100                                             | Job No.        |