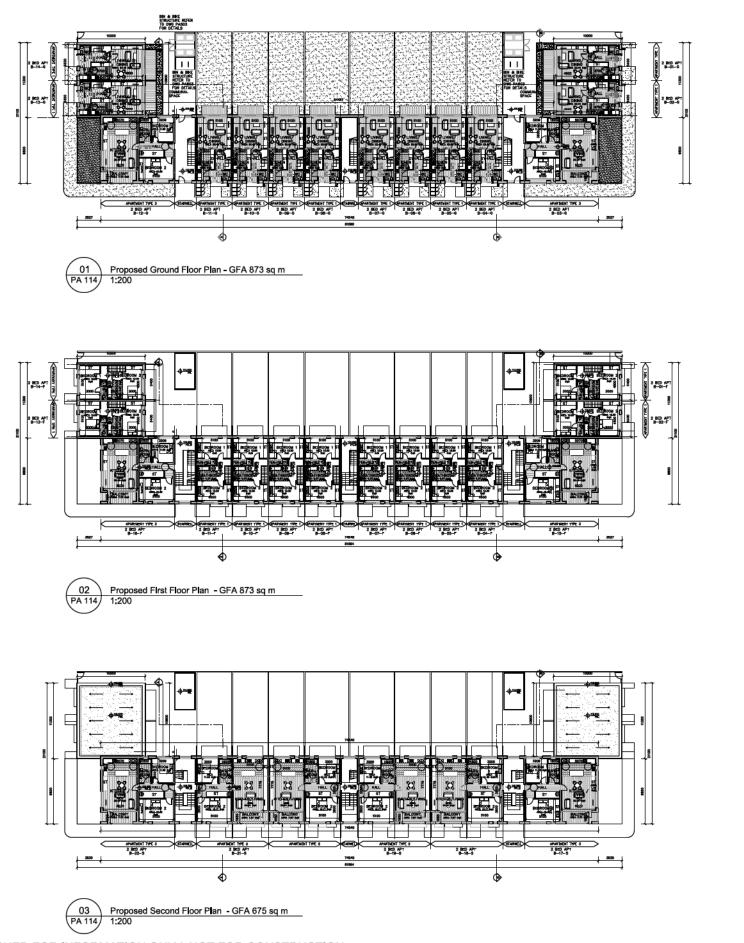

|                 |             |           | D B Promotion of Promotion of D | Rev. No. | Scale            | Date       | Dm. By          | Chkd. By                         | ssue            | Dwg. No. | DA 445       | Job No.                                   |   |
| A dimensions sized to blockwork.                     | CA   | D REF.                                                                                                                                       |                 |             |           | Laurenter Laurenter             | A        | 1:200 @ A0       | 26-07-2017 | Conor O'Donnell | Tim Darmody                      | PLANNING        |          | PA-115       | 1518                                      |   |













ISSUED FOR INFORMATION ONLY, NOT FOR CONSTRUCTION

|                                                                                             | NOTE: ALL DRAWINGS TO BE READ IN CONJUNCTION WITH DBFL CONSULTING ENGINEER<br>STRATTON REYNOLDS LANDSCAPE ARCHITEGTS DRAWINGS & SPECIFICATIONS. | RS & CUNN | ANE  |   |           |