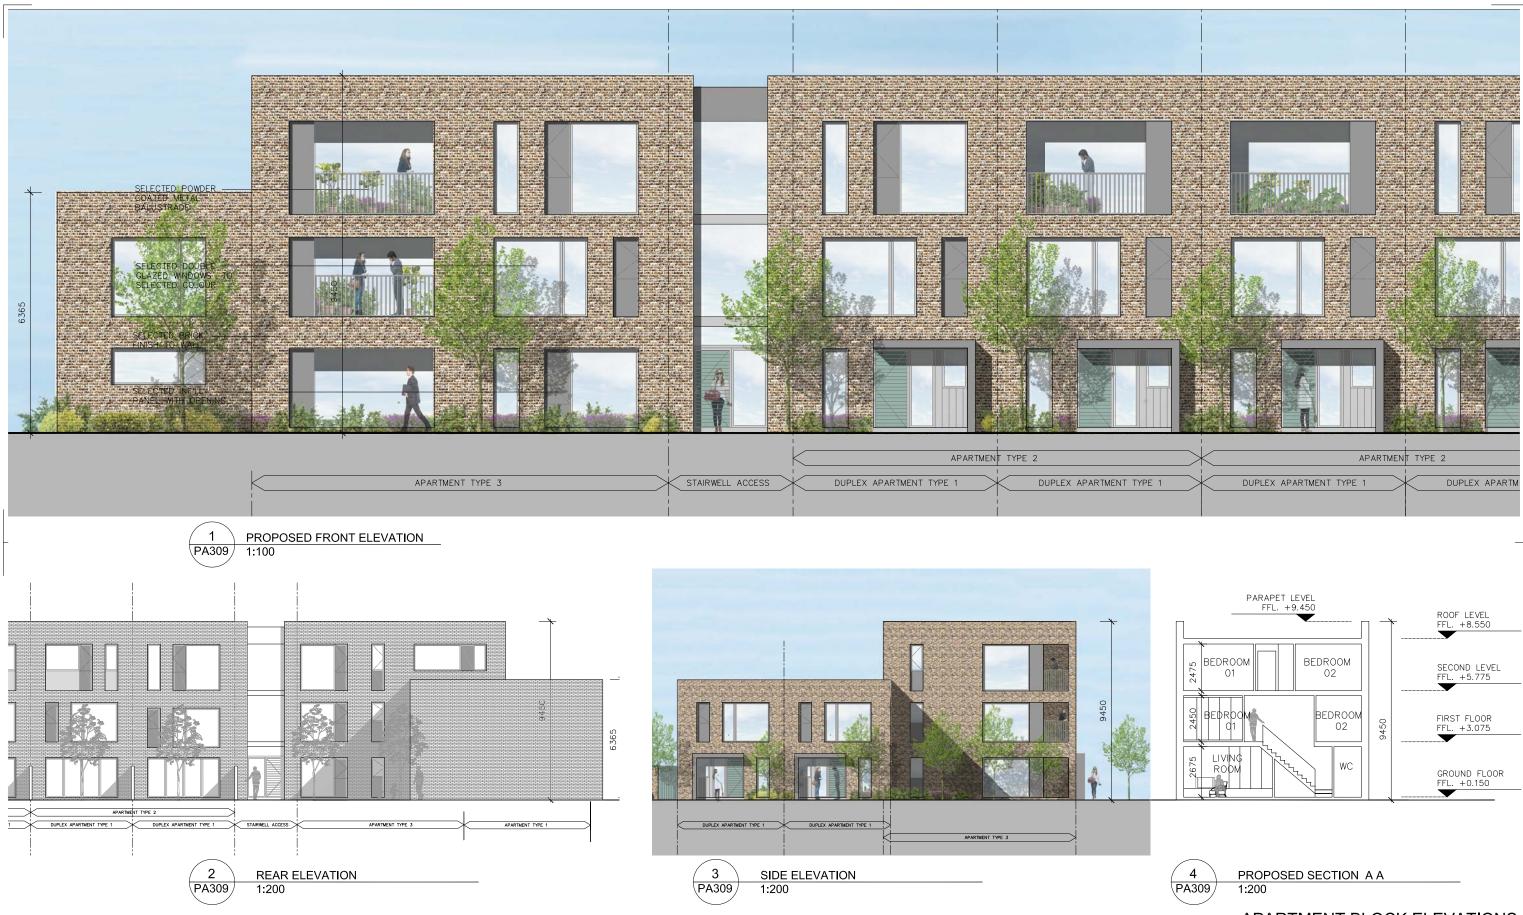

21-07-2017 | Conor O'Donnell | Tim Darmody   | PLANNING          | 1              | PA-112          | 1518                                      |       |
|                                                                                             | · ·                                                                            |                                                                                |           |             |           |                                     |          |                   |            |                 |               |                   |                |                 |                                           |       |

2

PA112

1:100

PROPOSED FIRST & SECOND FLOOR PLAN

# APARTMENT TYPE 3 - END OF TERRACE - 2 BED SINGLE STOREY - 89.92 SQ M



| NO <sup>*</sup><br>Do i |                                                                                     |      | E: ALL DRAWINGS TO BE READ IN CONJUNCTION<br>ATTON REYNOLDS LANDSCAPE ARCHITECTS DRA |          | ANE       | <br>      | ≈4        | 1              | graativa | innovative flexible |           |         |
|-------------------------|-------------------------------------------------------------------------------------|------|--------------------------------------------------------------------------------------|----------|-----------|-----------|-----------|----------------|----------|---------------------|-----------|---------|
| Any                     | discrepancies found on site                                                         | Rev. | Description.