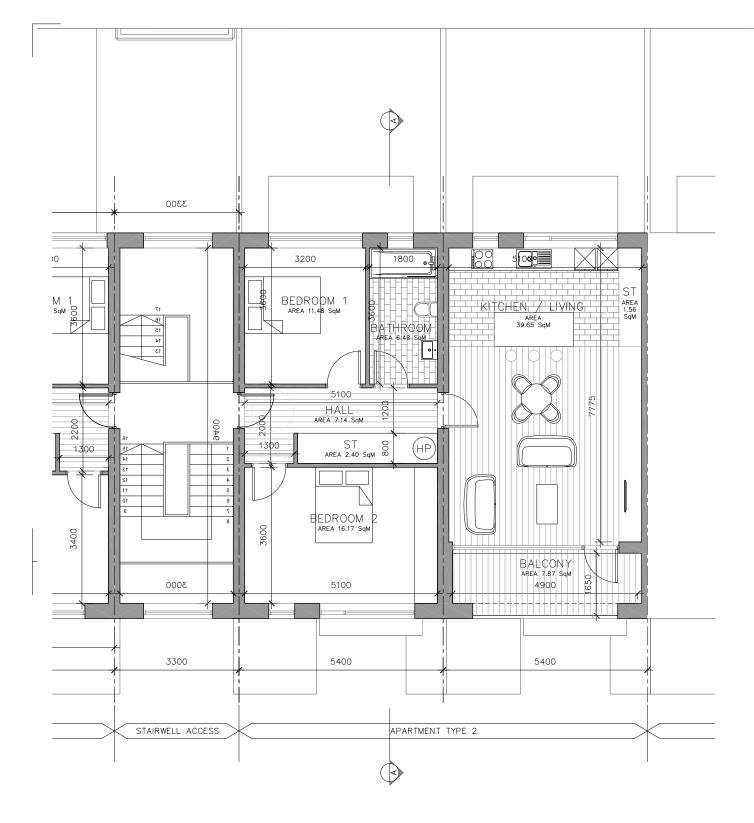

1 PA100/ 1:100 2 PROPOSED FIRST FLOOR PA100 GFA - 58.41SQ M 2 1:100

ISSUED FOR PLANNING ONLY, NOT FOR CONSTRUCTION

| NOTES:<br>Do not scale from this drawing.                                   |         | OTE: ALL DRAWINGS TO BE READ IN CONJUNCTION WITH DBFL CONSULTING ENGINE<br>TRATTON REYNOLDS LANDSCAPE ARCHITECTS DRAWINGS & SPECIFICATIONS. | ERS & CUNNA | NE        |             |           | 4                         | Greati                                | ve innovative fl        | levible                 | da              | rmo           | dv                     | Project.<br>Res | Fortunestown Lane & 0<br>sidential Development, Sa |                |
|-----------------------------------------------------------------------------|---------|---------------------------------------------------------------------------------------------------------------------------------------------|-------------|-----------|-------------|-----------|---------------------------|---------------------------------------|-------------------------|-------------------------|-----------------|---------------|------------------------|-----------------|----------------------------------------------------|----------------|
| Any discrepancies found on site                                             | Rev     | ev. Description.                                                                                                                            | Date.       | Initials. | DRAWING KEY | SCALE BAR |                           |                                       | TRA                     | lexible                 |                 | architectu    | ire <b>J</b>           | Title           |                                                    |                |
| to be reported to Darmody Architects                                        | ects A. | Accessible WC & keyplan amended                                                                                                             | 16/11/17    | GW.       |             |           | 666666                    | 100 S                                 | R                       |                         |                 |               |                        |                 | House Type 1 - Propose                             | ed Floor Plans |
| Immediately.                                                                |         |                                                                                                                                             |             |           |             |           |                           | 101                                   |                         |                         |                 | 91 Townsend S |                        |                 |                                                    |                |
| Any discrepancies found on drawings<br>to be reported to Darmody Architects | ings    |                                                                                                                                             |             |           |             | 0 05      |                           | S S S S S S S S S S S S S S S S S S S |                         |                         |                 | 353 1 672 990 | /<br>/architecture.com | Cllent.         |                                                    |                |
| immediately.                                                                | ICIS    |                                                                                                                                             |             |           |             |           |                           | Really .                              |                         |                         |                 | darmodyarchit |                        |                 | Greenacre Residen                                  | tial DAC       |
| Refer to engineers drawings                                                 |         |                                                                                                                                             |             |           |             |           | Anna E 3 games games anna |                                       |                         |                         |                 |               |                        | ]               |                                                    |                |
| for structural details.                                                     |         |                                                                                                                                             |             |           |             |           | i 🖓 aan 🗄 Saad Saad Saad  | Rev. No.                              | Scale                   | Date                    | Drn. By         | Chkd. By      | ssue                   | Dwg. No.        | Job No.                                            |                |
| All dimensions sized to blockwork.                                          | XR      | (REF'S<br>CAD REF.                                                                                                                          |             |           |             |           |                           | A                                     | 1:100, 1:200 @          | A3 21-07-2017           | Conor O'Donnell | Tim Darmody   | PLANNING               | 1               | PA-100                                             | 1518           |
|                                                                             | XR      | REF'S                                                                                                                                       |             |           |             |           |                           | Rev. No.                              | Scale<br>1:100, 1:200 @ | Date<br>2 A3 21-07-2017 |                 |               |                        | Dwg. No.        | PA-100                                             | Job No.        |