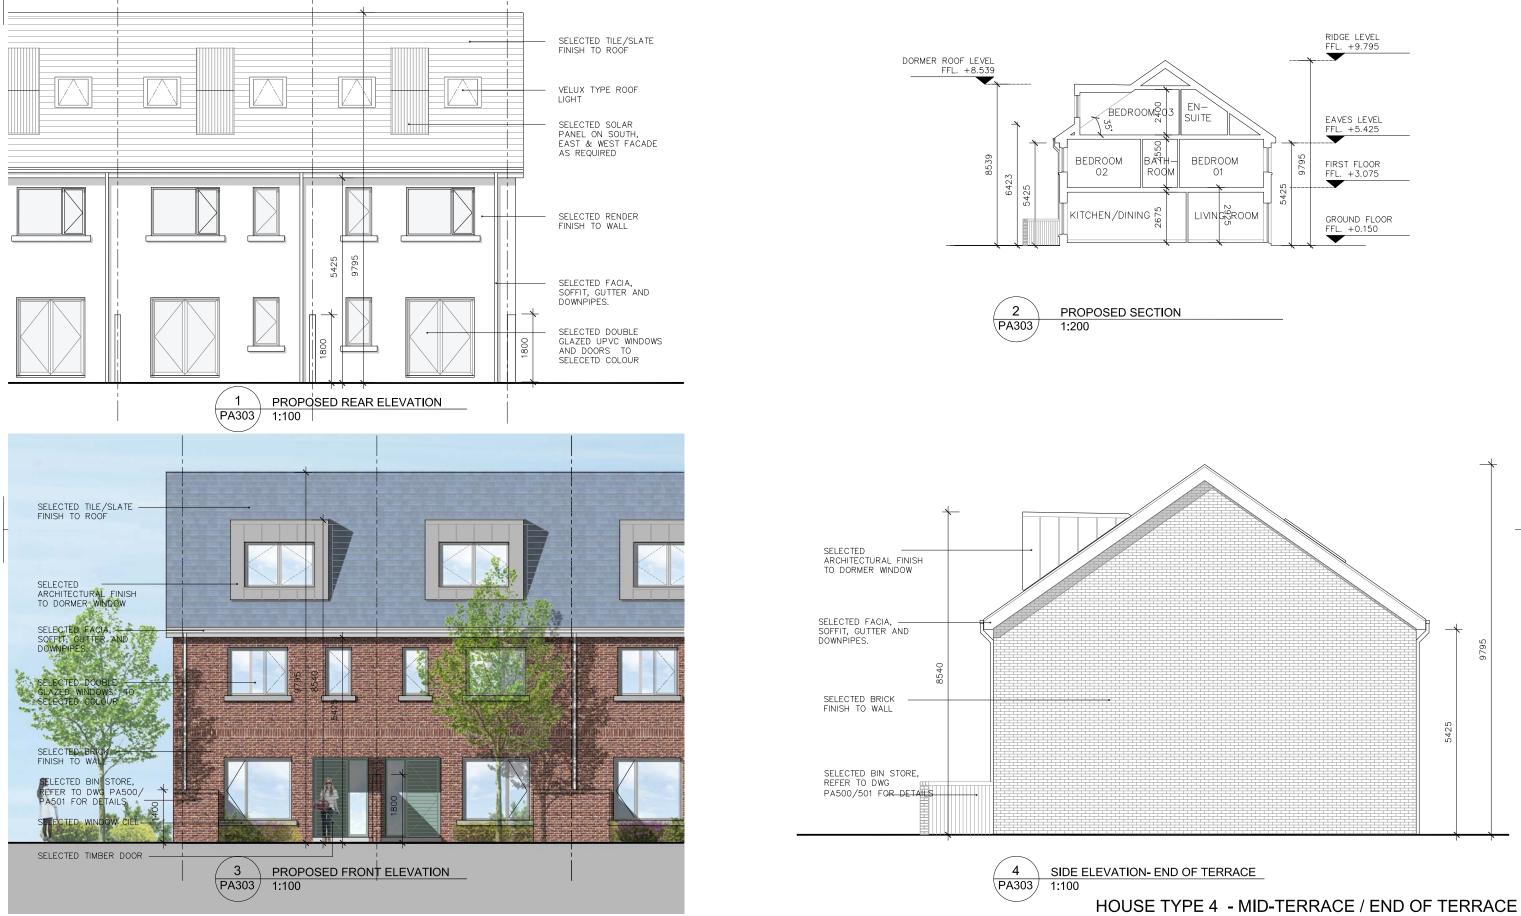

second | Rev. No. | Scale              | Date       | Drn. By         | Chkd, By     | ssue                        | Dwg. No.  |                                | Job No.                        |            |
| dimensions sized to blockwork.                                      | XREF'S<br>CAD REF.                                                                                        |                                                      |           |             |           |                                        |          | 1:100 @ A3         | 21-07-2017 | Conor O'Donnell | Tim Darmody  | PLANNING                    |           | PA-104                         |                                | 1518       |

# HOUSE TYPE 4 - MID-TERRACE / END OF TERRACE - 3 BED 3 STOREY - 132.20 SQ M



| NOTES:<br>Do not scale from this drawing.                                                   |            | E: ALL DRAWINGS TO BE READ IN CONJUNCTION WITH DBFL CONSULTING ENGINEERS<br>ATTON REYNOLDS LANDSCAPE ARCHITECTS DRAWINGS & SPECIFICATIONS. |                   |  |   |           | - |          |                         |            | (       |
|---------------------------------------------------------------------------------------------|------------|--------------------------------------------------------------------------------------------------------------------------------------------|-------------------|--|---|-----------|---|----------|-------------------------|------------|---------|
| Any discrepancies found on site<br>to be reported to Darmody Architects<br>Immediately.