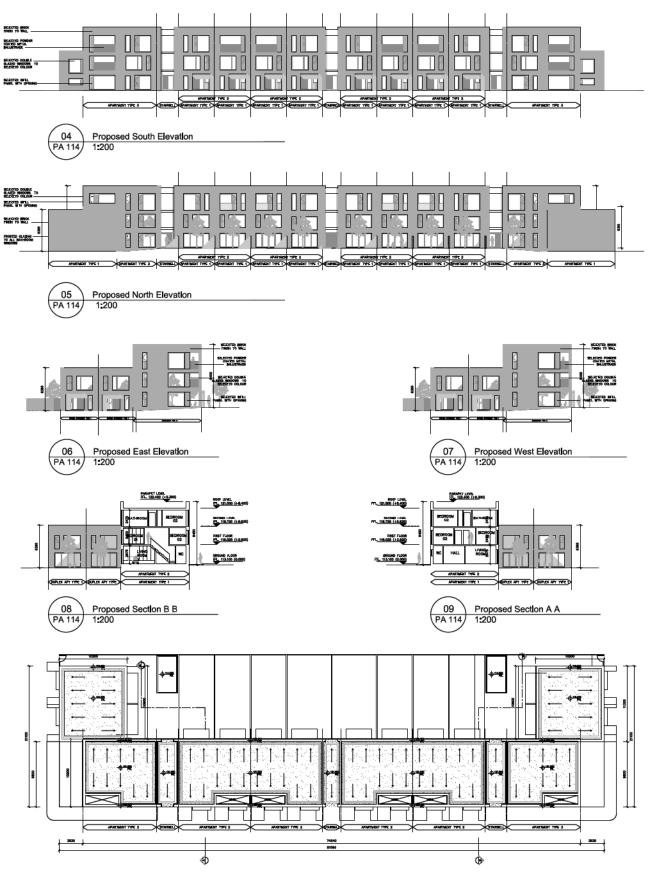

|                 |             |           | D B Promotion of Promotion of D | Rev. No. | Scale            | Date       | Dm. By          | Chkd. By                         | ssue            | Dwg. No. | DA 445       | Job No.                                   |   |
| A dimensions sized to blockwork.                     | CA   | D REF.                                                                                                                                       |                 |             |           | Laurenter Laurenter             | A        | 1:200 @ A0       | 26-07-2017 | Conor O'Donnell | Tim Darmody                      | PLANNING        |          | PA-115       | 1518                                      |   |













ISSUED FOR INFORMATION ONLY, NOT FOR CONSTRUCTION

|                                                                                             | NOTE: ALL DRAWINGS TO BE READ IN CONJUNCTION WITH DBFL CONSULTING ENGINEER<br>STRATTON REYNOLDS LANDSCAPE ARCHITEGTS DRAWINGS & SPECIFICATIONS. | RS & CUNN | ANE  |   |           |