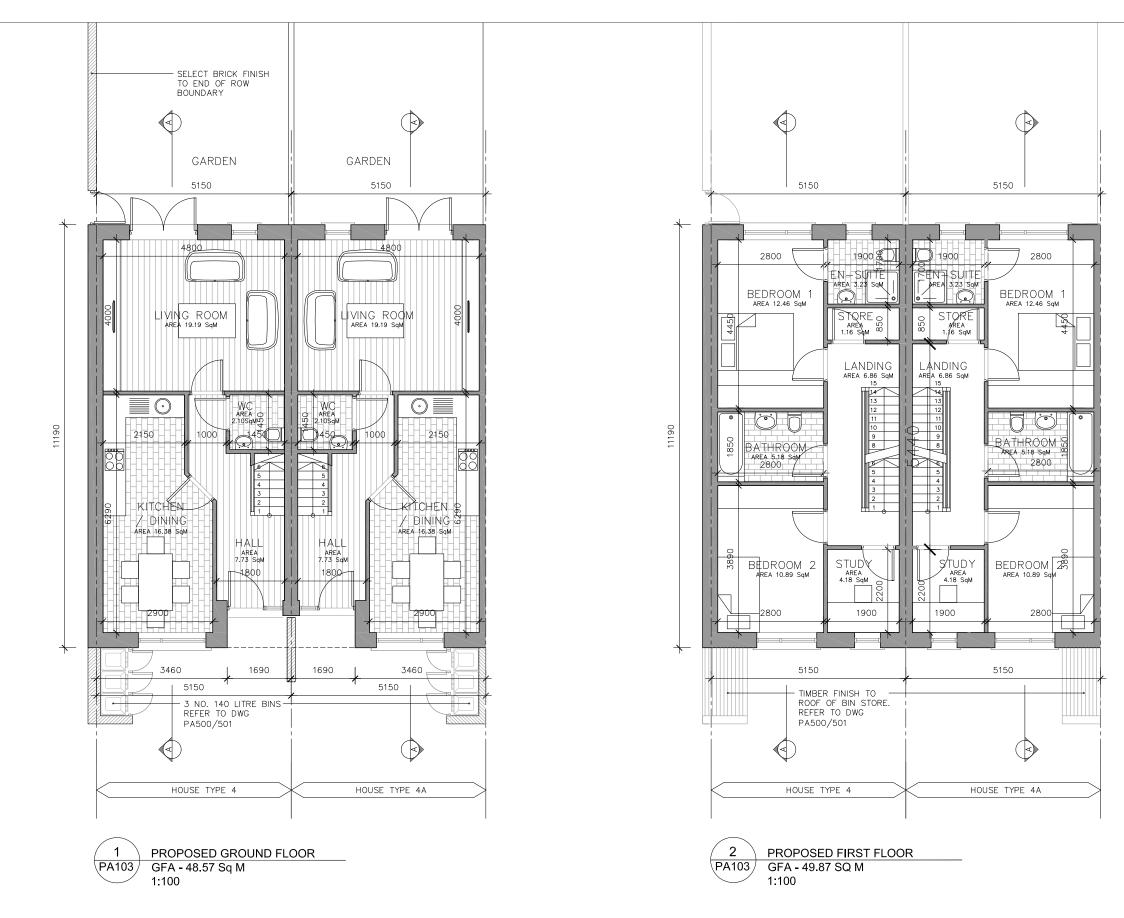

| 91 Townsend St                                    |                 | Title.<br>Hou | use Type 3 - Prop | osed ELevations & Section                                           |
|                      | 353 1 672 9907<br>info@darmodya<br>darmodyarchite | rchitecture.com | Cllent.       | Greenacre         | s Residential Ltd.                                                  |
| Ву                   | Chkd. By                                          | Issue           | Dwg. No.      |                   | Job No.                                                             |
| or O'Donne <b>ll</b> | Tim Darmody                                       | PLANNING        |               | PA-302            | 1518                                                                |



| NOTES:<br>Do not scale from this drawing.                                   | NOTE:<br>STRAT | ALL DRAWINGS TO BE READ IN CONJUNCTION WITH DBFL CONSULTING ENGINEER:<br>TTON REYNOLDS LANDSCAPE ARCHITECTS DRAWINGS & SPECIFICATIONS. | S & CUNN | ANE       |             |           | -4                              | creati   | ive innovative flexi | ble        | da              | rmo                          | dv                | Project. |              | n Lane & Garter<br>opment, Saggart |          |
|-----------------------------------------------------------------------------|----------------|----------------------------------------------------------------------------------------------------------------------------------------|----------|-----------|-------------|-----------|---------