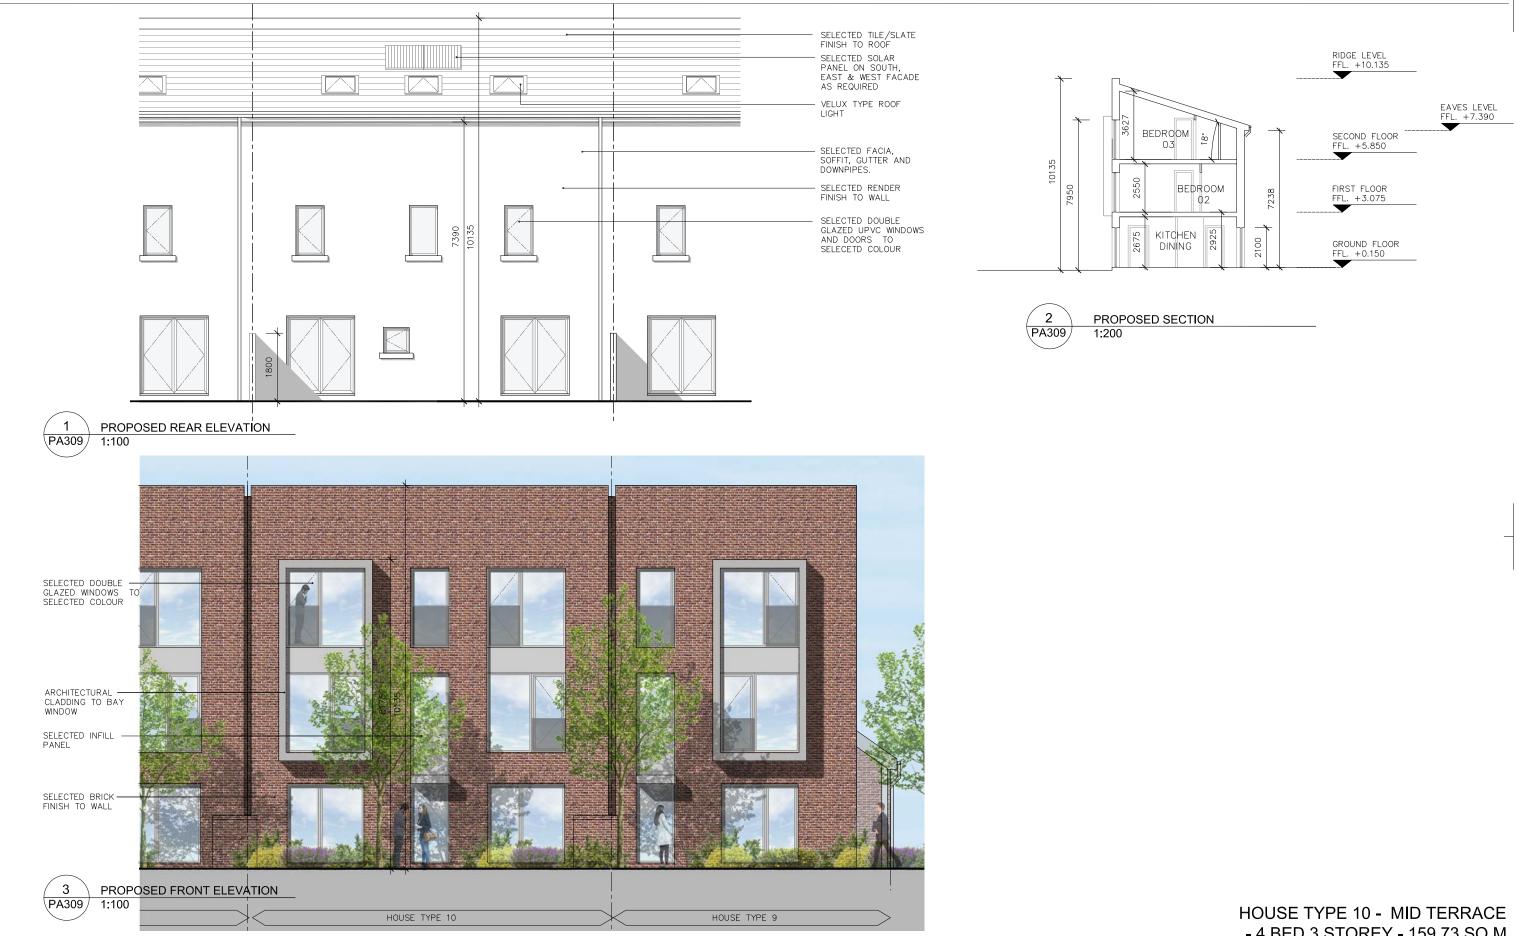

|           | - 1 NJ #       |                         |           | [                  | 1          | T       |
| for structural details.                                                                     | XREF'S                                                                                          |       |           |             |   |           |                |                         | Rev. No.  | Scale              | Date       | Drn. By |
| All dimensions sized to blockwork.                                                          | CAD REF.                                                                                        |       |           |             |   |           |                |                         | 1st ISSUE | 1:100 @ A3         | 15-11-2017 | AB / GW |



| NOTES:<br>Do not scale from this drawing.                                               | NOTE: ALL DRAWINGS TO BE READ IN CONJUNCTION WITH DBFL CONSUL<br>STRATTON REYNOLDS LANDSCAPE ARCHITECTS DRAWINGS & SPECIFICA |       | IANE      |   |           | 2        | greative  | innovative flexi  | blo      |          |
|-----------------------------------------------------------------------------------------|------------------------------------------------------------------------------------------------------------------------------|-------|-----------|---|-----------|----------|-----------|-------------------|----------|----------|
| Any discrepancies found on site                                                         | Rev. Description.