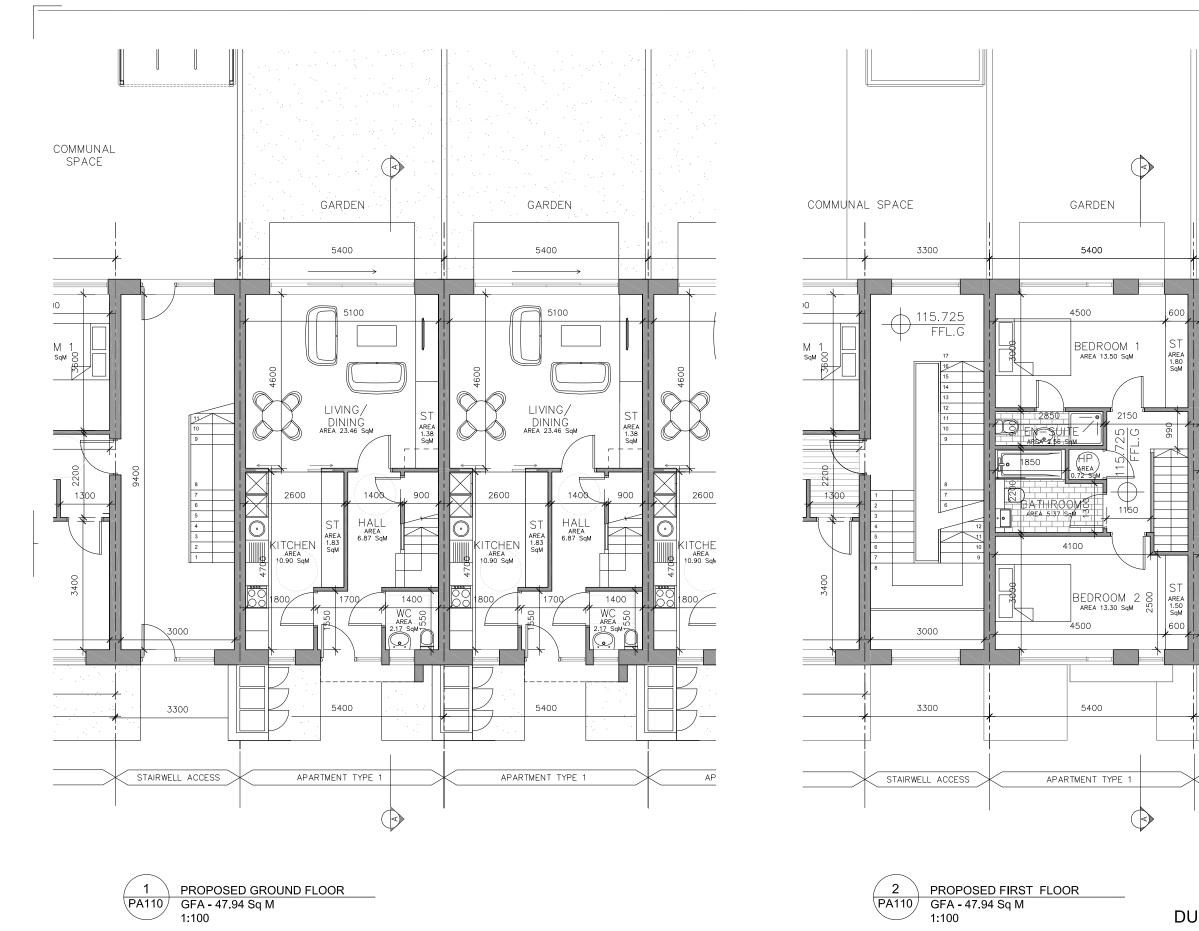

-------|---------------------------|------------------------------------------------------------------|
|      | architectu    | lie 2            | Title.<br>House Type 12 - | Proposed ELevations & Section                                    |
|      | 353 1 672 990 | architecture.com | Client.<br>Greena         | acres Residential Ltd.                                           |
| .By  | Chkd. By      | ssue             | Dwg. No.                  | Job No.                                                          |
| / GW | Tim Darmody   | PLANNING         | PA-311                    | 1518                                                             |
|      |               |                  | <u> </u>                  |                                                                  |



NOTES: NOTE: ALL DRAWINGS TO BE READ IN CONJUNCTION WITH DBFL CONSULTING ENGINEERS & CUNNANE STRATTON REYNOLDS LANDSCAPE ARCHITECTS DRAWINGS & SPECIFICATIONS. ≈⊕ Do not scale from this drawing. Creative innovative flexible Date. Initials. DRAWING KEY SCALE BAR Rev. Description Any discrepancies found on site to be reported to Darmody Architects Immediately. 13/12/17 JL. Ĩ A. Keyplan amended. 05 Any discrepa to be reporte immediately para a Tanàna a d to Da V-je [\_\_\_] ,\_\_\_} Refer to engineers drawings for structural details. Drn. By Conor Rev. No. Scale Date XREF'S CAD REF. 21-07-2017 All dimensions sized to blockwork. 1:200 @ A3



## DUPLEX APARTMENT TYPE 1 - MID TERRACE - 2 BED 2 STOREY - 95.88 SQ M

|                     | architectur<br>91 Townsend St<br>353 1 672 9907 | e <b>"