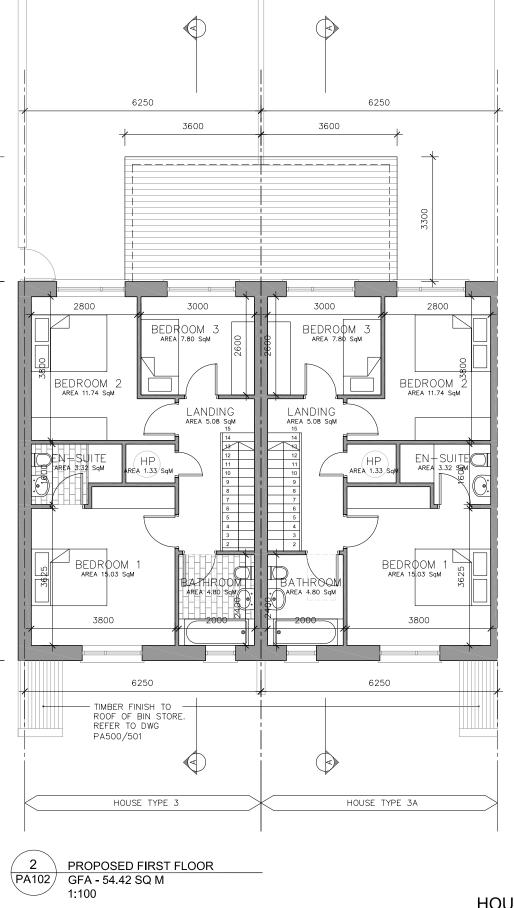

|
| Ву                   | Chkd. By                                                            | Issue           | Dwg. No. |                  | Job No.                                                                                           |
| or O'Donne <b>ll</b> | Tim Darmody                                                         | PLANNING        |          | PA-301           | 1518                                                                                              |
|                      |                                                                     |                 |          |                  |                                                                                                   |





| NOTES:<br>Do not scale from this drawing.                                   |     | DTE: ALL DRAWINGS TO BE READ IN CONJUNCTION WITH DBFL CC<br>RATTON REYNOLDS LANDSCAPE ARCHITECTS DRAWINGS & SPEC |          | NE        |             |           | -4