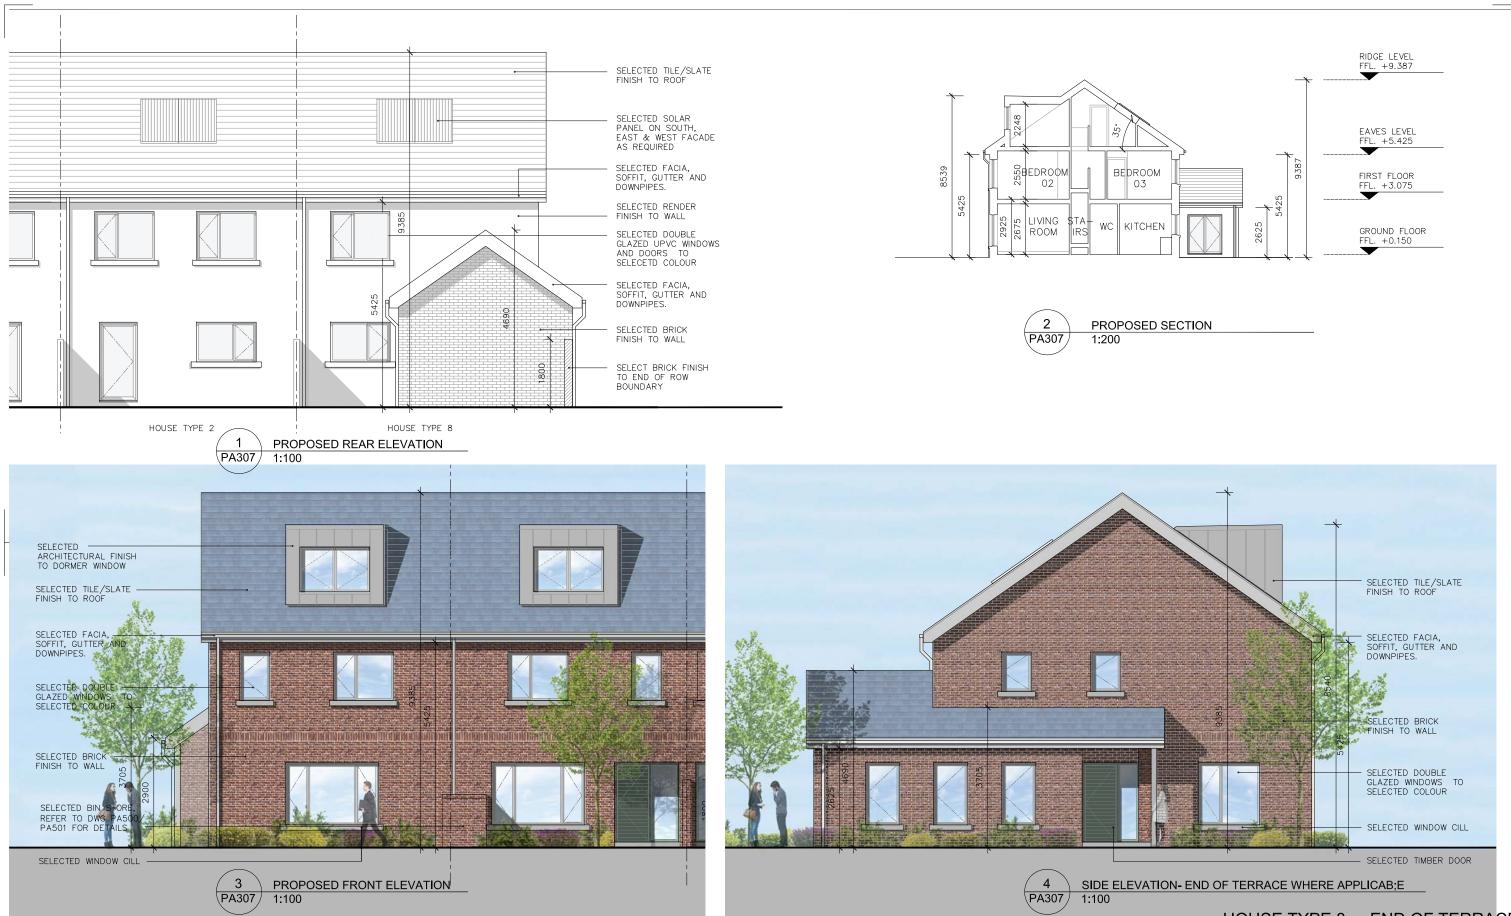

| Title.                                                                                  | House Type 8 | 3 - Proposed Floor Plans |  |  |  |  |  |
|                     | 353 1 672 990 | ,<br>architecture.com | Cllent.                                                                                 | Greenac      | ere Residential DAC      |  |  |  |  |  |
| Ву                  | Chkd. By      | Issue                 | Dwg. No.                                                                                |              | Job No.                  |  |  |  |  |  |
| r O'Donne <b>ll</b> | Tim Darmody   | PLANNING              |                                                                                         | PA-108       | 1518                     |  |  |  |  |  |



| NOTES.<br>Do not scale from this drawing.                                   |     | TE: ALL DRAWINGS TO BE READ IN CONJUNCTION WITH DBFL CONSULTING ENC<br>RATTON REYNOLDS LANDSCAPE ARCHITECTS DRAWINGS & SPECIFICATIONS. | INEERS & CUNNAI | NE        | <br>      | -4                                       | areative | innovative flex  | ible         |         |
|-----------------------------------------------------------------------------|-----|----------------------------------------------------------------------------------------------------------------------------------------|-----------------|-----------|-----------|------------------------------------------|----------|------------------|--------------|---------|
| Any discrepancies found on site