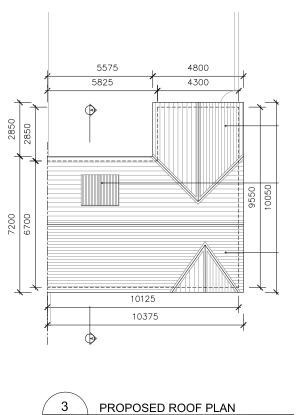

|          |           |             |           |         | Rev. No. | Scale                | Date       | Drn. By         | Chkd. By                                      | Issue             | Dwg. No.         | Job No.                                        |                |
| All dimensions sized to blockwork.                                                          | XREF'S<br>CAD REF.                                                                                     |          |           |             |           |         | A        | 1:100, 1:200 @ A3    | 21-07-2017 | Conor O'Donnell | Tim Darmody                                   | PLANNING          | 11               | PA-105                                         | 1518           |



PA105

1:200

# HOUSE TYPE 5 - END OF TERRACE - 4 BED 2 STOREY - 131.65 SQ M









| NOTES.<br>Do not scale from this drawing.                                                                                                                              |     | E: ALL DRAWINGS TO BE READ IN CONJUNCTION W<br>ATTON REYNOLDS LANDSCAPE ARCHITECTS DRAW |                                 | <br>              | -4 | arostivo | innovative flexi           | blo |                |
|------------------------------------------------------------------------------------------------------------------------------------------------------------------------|-----|-----------------------------------------------------------------------------------------|---------------------------------|-------------------|---