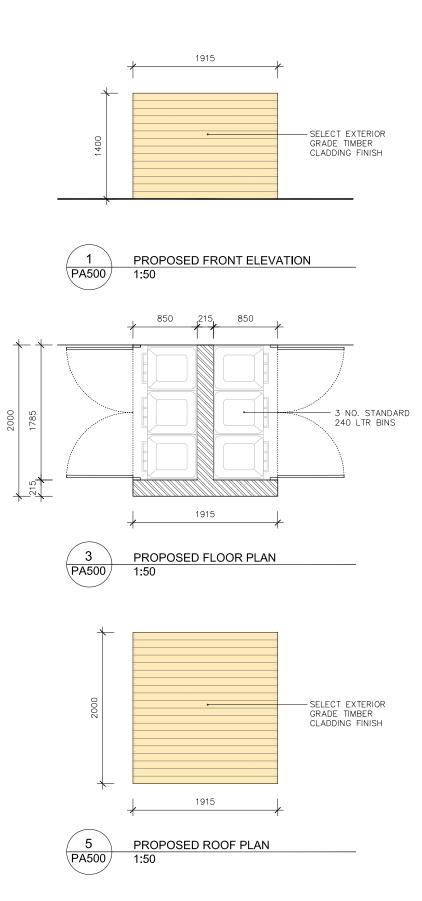

|           |                    | Rev. No. | Scale             | Date       | Dm. By          | Chkd. By                                       | Issue            | Dwg. No. |             | Job No.          |                                        |
| A dimensions sized to blockwork.                                                            | CAD      |                                                                                                                                            |                                |             |           | and Passan Pagesan | A        | 1:200 @ A0        | 26-07-2017 | Conor O'Donnell | Tim Darmody                                    | PLANNING         |          | PA-113      | 15               | 18                                     |















| NOTES:<br>Do not scale from this drawing.                                                   | NOT<br>STR | E: ALL DRAWINGS TO BE READ IN CONJUNCTION WITH DBFL CONSULTING ENGINEERS & (<br>ATTON REYNOLDS LANDSCAPE ARCHITECTS DRAWINGS & SPECIFICATIONS. | UNNANE |           | N groativo | innovative flex | ziblo      |           |
|---------------------------------------------------------------------------------------------|------------|------------------------------------------------------------------------------------------------------------------------------------------------|--------|-----------|------------|-----------------|------------|-----------|
| Any discrepancies found on site<br>to be reported to Darmody Architects                     | Rev.       | Description. Da