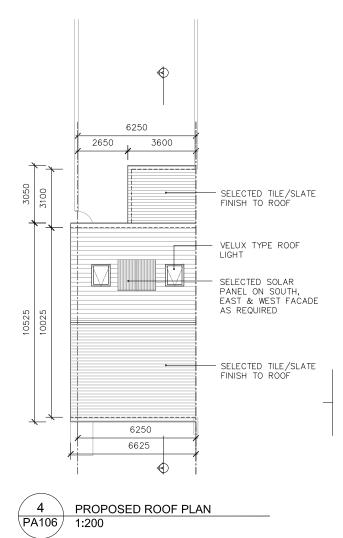

|            | 1:100, 1:200 @ A: | 21 07 2017 | Conor O'Donnell | Tim Darmody   | PLANNING                | -11      | PA-106                            |                               | 1518       |



## HOUSE TYPE 6 - END OF TERRACE - 4 BED 3 STOREY - 150.25 SQ M



| NOTES<br>Do not scale from this drawing.                                                    | NOTE: ALL DRAWINGS TO BE READ IN CONJUNCTION WITH DBFL CONSULTING ENGINEE<br>STRATTON REYNOLDS LANDSCAPE ARCHITECTS DRAWINGS & SPECIFICATIONS. | RS & CUNNANE   |   |           | z- <b>Č</b> | 1            | Greative | innovative flex  | ible         | da              | rmoc                                              | łv                     |
|---------------------------------------------------------------------------------------------|------------------------------------------------------------------------------------------------------------------------------------------------|----------------|---|-----------|-------------|-