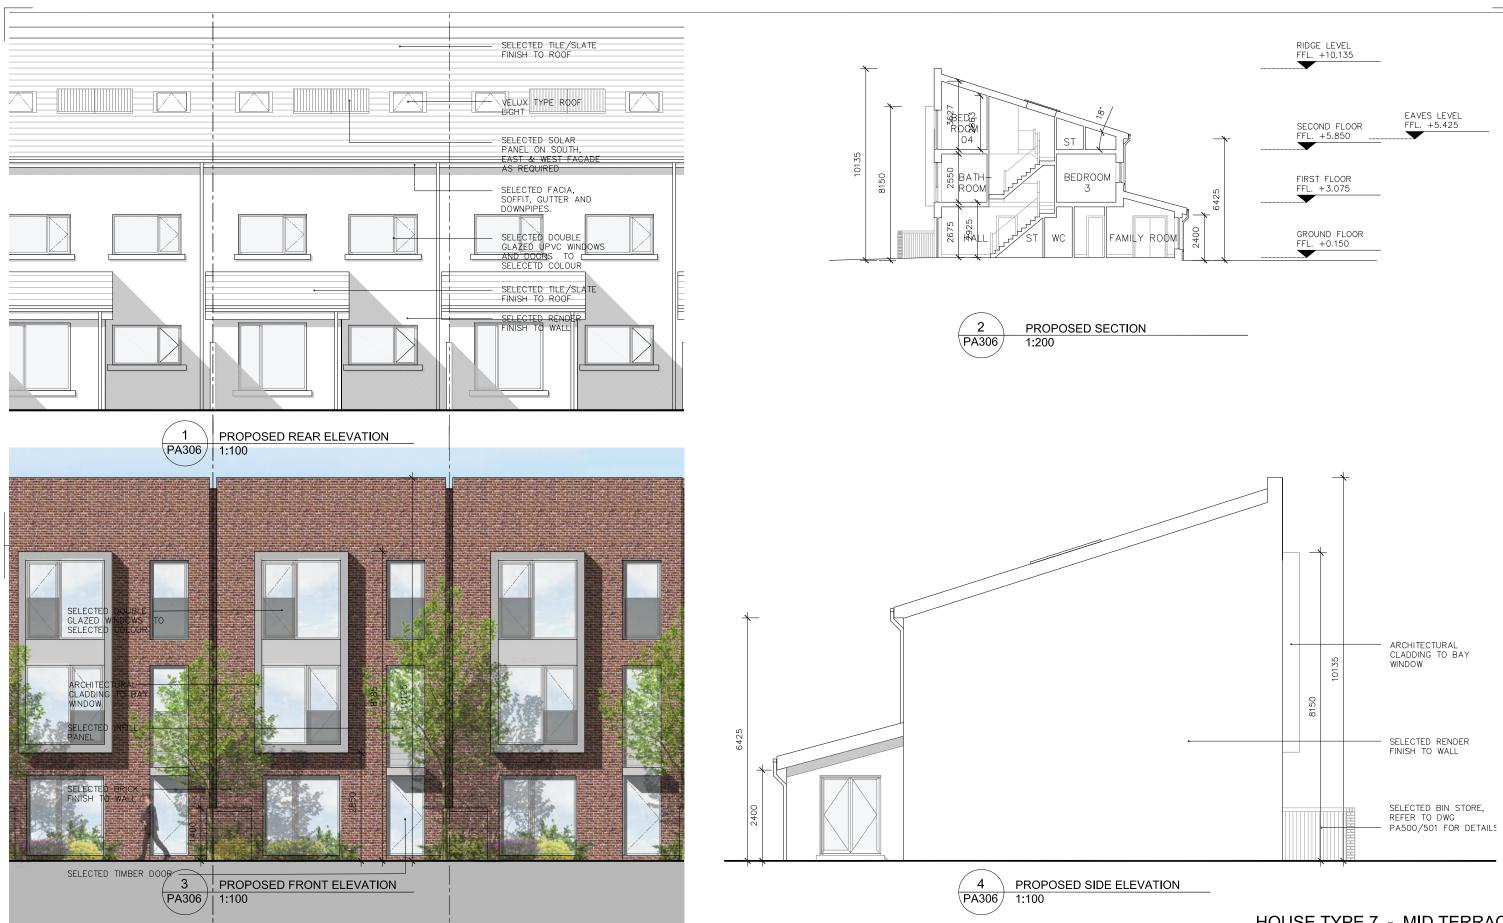

| ly                       |          |        | Lane & Garter Lane<br>oment, Saggart, Co.Dublin. |
|-------------------------|------------------------------------------------------------------------------------|--------------------------|----------|--------|--------------------------------------------------|
| i                       | architectur<br>91 Townsend St<br>353 1 672 9907<br>info@darmodya<br>darmodyarchite | treet, Dub <b>li</b> n 2 | Title.   |        | Proposed Floor Plans<br>Residential DAC          |
| iy<br>O'Donne <b>ll</b> | Chkd. By<br>Tim Darmody                                                            |                          | Dwg. No. | PA-107 | Job No.<br>1518                                  |



|                                                                             | NOTE: ALL DRAWINGS TO BE READ IN CONJUNCTION WITH DBFL CONSULTING ENGINEEF<br>STRATTON REYNOLDS LANDSCAPE ARCHITECTS DRAWINGS & SPECIFICATIONS. | S & CUNI | JANE      | <br>      | -                                | areative. | innovative flexil | bla        |        |
|-----------------------------------------------------------------------------|-------------------------------------------------------------------------------------------------------------------------------------------------|----------|-----------|-----------|----------------------------------|-----------|-------------------|------------|--------|
| Any discrepancies found on site                                             | Rev. Description.