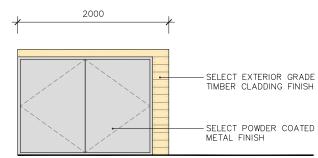

|           |                    | Rev. No. | Scale             | Date       | Dm. By          | Chkd. By                                       | Issue            | Dwg. No. |             | Job No.          |                                        |
| A dimensions sized to blockwork.                                                            | CAD      |                                                                                                                                            |                                |             |           | and Passan Pagesan | A        | 1:200 @ A0        | 26-07-2017 | Conor O'Donnell | Tim Darmody                                    | PLANNING         |          | PA-113      | 15               | 18                                     |















| NOTES:<br>Do not scale from this drawing.                                                   | NOT<br>STR | E: ALL DRAWINGS TO BE READ IN CONJUNCTION WITH DBFL CONSULTING ENGINEERS & (<br>ATTON REYNOLDS LANDSCAPE ARCHITECTS DRAWINGS & SPECIFICATIONS. | UNNANE |           | N groativo | innovative flex | ziblo      |           |
|---------------------------------------------------------------------------------------------|------------|------------------------------------------------------------------------------------------------------------------------------------------------|--------|-----------|------------|-----------------|------------|-----------|
| Any discrepancies found on site<br>to be reported to Darmody Architects                     | Rev.       | Description. Da