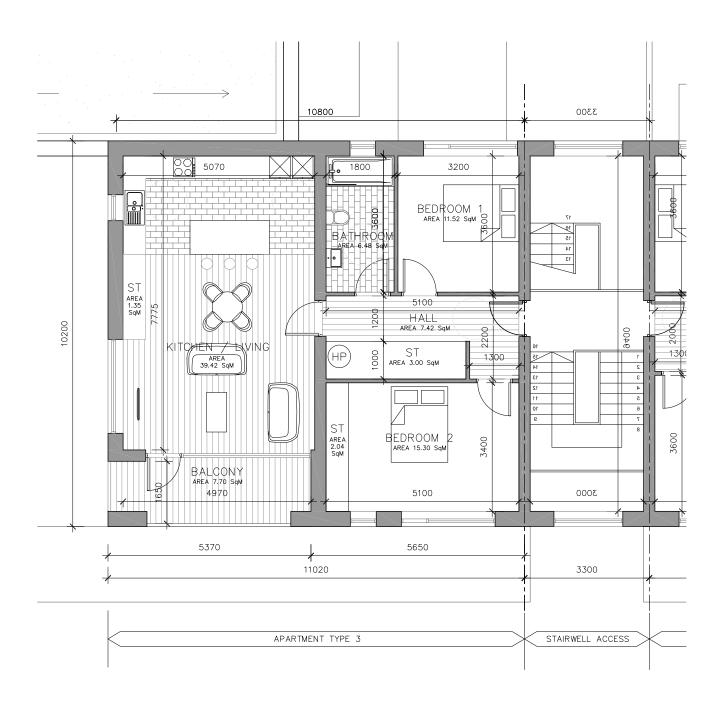

arter Lane<br>ment, Saggart, Co.Dublin. |
|----------------------|----------------------------------|----------|----------|------------------|-------------------------------------------------|
|                      | 91 Townsend St<br>353 1 672 9907 | -        |          | Apartment Type 2 | - Proposed Floor Plans                          |
|                      | info@darmodya<br>darmodyarchite  |          | Cllent.  | Greenacre        | Residential DAC                                 |
| Ву                   | Chkd. By                         | ssue     | Dwg. No. |                  | Job No.                                         |
| er O'Donne <b>ll</b> | Tim Darmody                      | PLANNING |          | PA-111           | 1518                                            |





1 PROPOSED GROUND FLOOR PA112 GFA - 89.92 Sq M 1:100

### ISSUED FOR PLANNING ONLY, NOT FOR CONSTRUCTION

| NOTES:<br>Do not scale from this drawing.                                                   | NOTE: ALL DRAWINGS TO BE READ IN CONJU<br>STRATTON REYNOLDS LANDSCAPE ARCHITED | NCTION WITH DBFL CONSULTING ENGINEERS & CUNN<br>STS DRAWINGS & SPECIFICATIONS. | IANE      |             |           | 24                                  | Creati   | ve innovative fle | vible      | da              | rmo           | dv                | Project.<br>Re |                 | Lane & Garter Lane<br>ment, Saggart, Co.l |       |
|---------------------------------------------------------------------------------------------|------------------------------------------------------------------------------