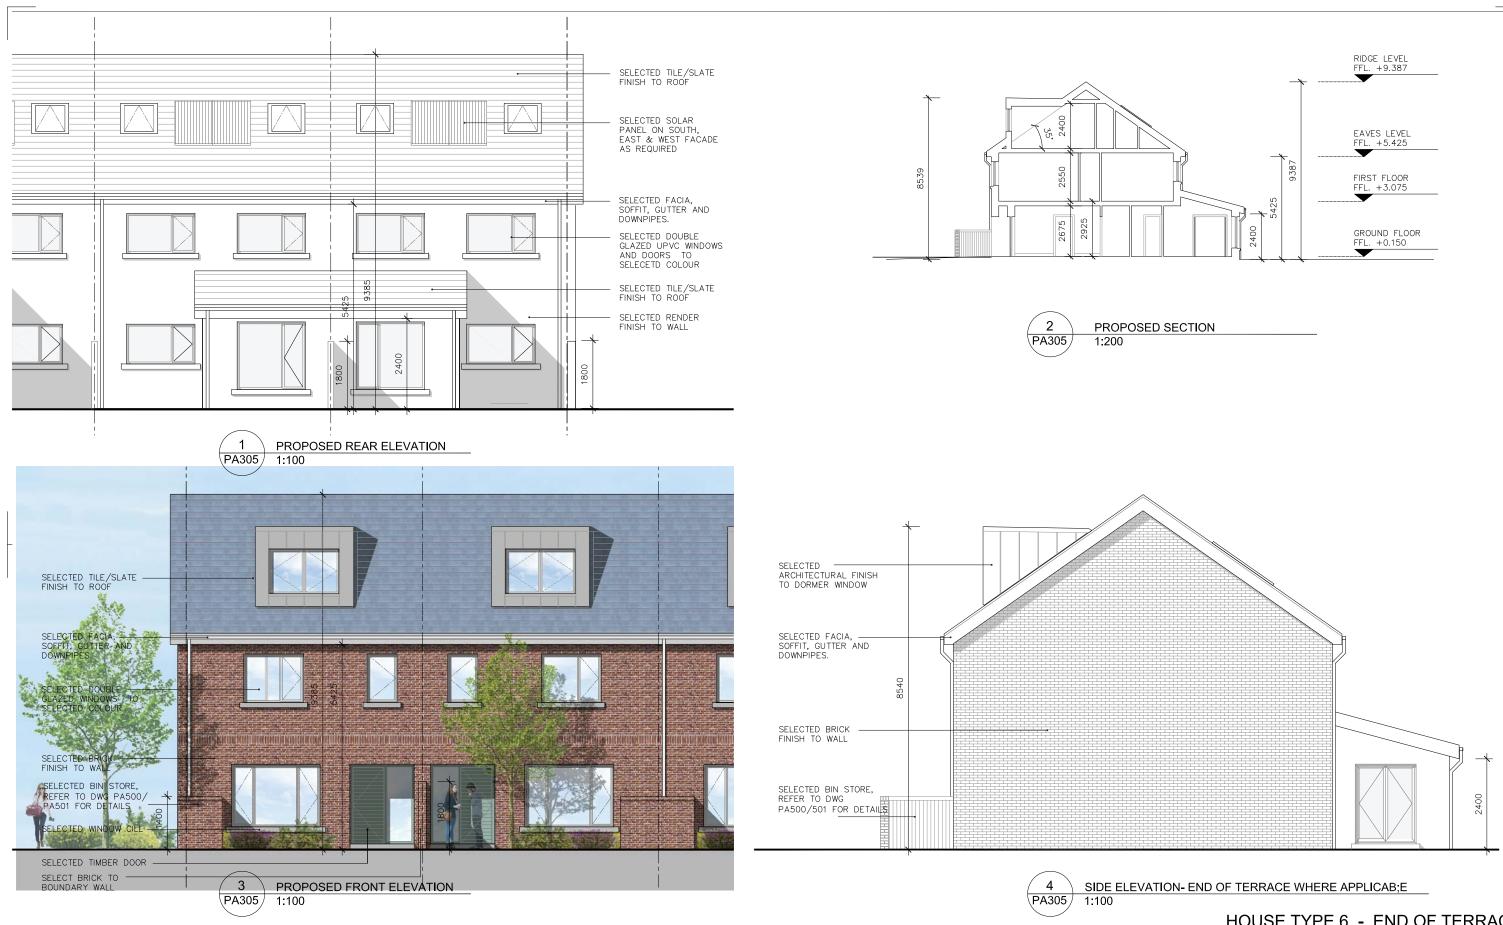

# - 3 BED 2 STOREY - 115.56 SQ M

| House Type 1 - Proposed ELevations & Section<br>91 Townsend Street, Dublin 2<br>353 1 672 9907 |  |
|------------------------------------------------------------------------------------------------|--|
| Glent. Greenacres Residential Ltd.                                                             |  |
| By Chkd, By Issue Dwg. No. Job No.                                                             |  |
| or O'Donnell Tim Darmody PLANNING PA-300 1518                                                  |  |

# - 3 BED 2 STOREY - 107.06 SQ M

| da                   |                                                                     | jy              | Fortune: | stown Lane and G | er Lane Residential Development<br>Garter Lane, Saggart, Co.Dublin.<br>Nosed ELevations & Section |
|----------------------|---------------------------------------------------------------------|-----------------|----------|------------------|---------------------------------------------------------------------------------------------------|
|                      | 91 Townsend St<br>353 1 672 9907<br>info@darmodya<br>darmodyarchite | rchitecture.com | Cllent.  | Greenacre        | s Residential Ltd.                                                                                |
| Ву                   | Chkd. By                                                            | Issue           | Dwg. No. |                  | Job No.                                                                                           |
| or O'Donne <b>ll</b> | Tim Darmody                                                         | PLANNING        |          | PA-301           | 1518                                                                                              |
|                      |                                                                     |                 |          |                  |                                                                                                   |