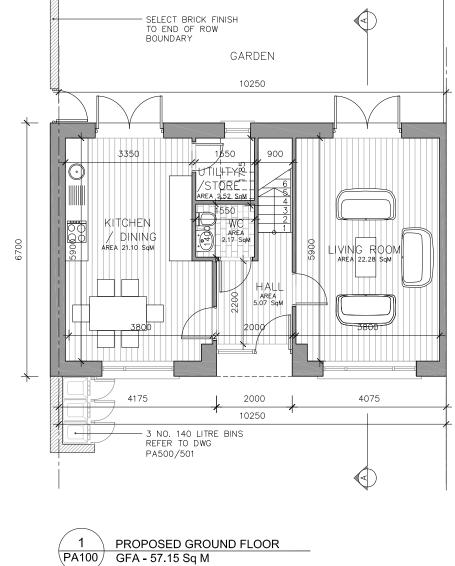

1 PA100/ 1:100 2 PROPOSED FIRST FLOOR PA100 GFA - 58.41SQ M 2 1:100

ISSUED FOR PLANNING ONLY, NOT FOR CONSTRUCTION

| NOTES:<br>Do not scale from this drawing.                                   |         | OTE: ALL DRAWINGS TO BE READ IN CONJUNCTION WITH DBFL CONSULTING ENGINE<br>TRATTON REYNOLDS LANDSCAPE ARCHITECTS DRAWINGS & SPECIFICATIONS. | ERS & CUNNA | NE        |             |           | 4                         | Greati                                | ve innovative fl        | levible                 | da              | rmo           | dv                     | Project.<br>Res | Fortunestown Lane & 0<br>sidential Development, Sa |                |
|-----------------------------------------------------------------------------|---------|---------------------------------------------------------------------------------------------------------------------------------------------|-------------|-----------|-------------|-----------|---------------------------|---------------------------------------|-------------------------|-------------------------|-----------------|---------------|------------------------|-----------------|----------------------------------------------------|----------------|
| Any discrepancies found on site                                             | Rev     | ev. Description.                                                                                                                            | Date.       | Initials. | DRAWING KEY | SCALE BAR |                           |                                       | TRA                     | lexible                 |                 | architectu    | ire <b>J</b>           | Title           |                                                    |                |
| to be reported to Darmody Architects                                        | ects A. | Accessible WC & keyplan amended                                                                                                             | 16/11/17    | GW.       |             |           | 666666                    | 100 S                                 | R                       |                         |                 |               |                        |                 | House Type 1 - Propose                             | ed Floor Plans |
| Immediately.                                                                |         |                                                                                                                                             |             |           |             |           |                           | 101                                   |                         |                         |                 | 91 Townsend S |                        |                 |                                                    |                |
| Any discrepancies found on drawings<br>to be reported to Darmody Architects | ings    |                                                                                                                                             |             |           |             | 0 05      |                           | S S S S S S S S S S S S S S S S S S S |                         |                         |                 | 353 1 672 990 | /<br>/architecture.com | Cllent.         |                                                    |                |
| immediately.                                                                | ICIS    |                                                                                                                                             |             |           |             |           |                           | Really .                              |                         |                         |                 | darmodyarchit |                        |                 | Greenacre Residen                                  | tial DAC       |
| Refer to engineers drawings                                                 |         |                                                                                                                                             |             |           |             |           | Anna E 3 games games anna |                                       |                         |                         |                 |               |                        | ]               |                                                    |                |
| for structural details.                                                     |         |                                                                                                                                             |             |           |             |           | i 🖓 aan 🗄 Saad Saad Saad  | Rev. No.                              | Scale                   | Date                    | Drn. By         | Chkd. By      | ssue                   | Dwg. No.        | Job No.                                            |                |
| All dimensions sized to blockwork.                                          | XR      | (REF'S<br>CAD REF.                                                                                                                          |             |           |             |           |                           | A                                     | 1:100, 1:200 @          | A3 21-07-2017           | Conor O'Donnell | Tim Darmody   | PLANNING               | 1               | PA-100                                             | 1518           |
|                                                                             | XR      | REF'S                                                                                                                                       |             |           |             |           |                           | Rev. No.                              | Scale<br>1:100, 1:200 @ | Date<br>2 A3 21-07-2017 |                 |               |                        | Dwg. No.        | PA-100                                             | Job No.        |