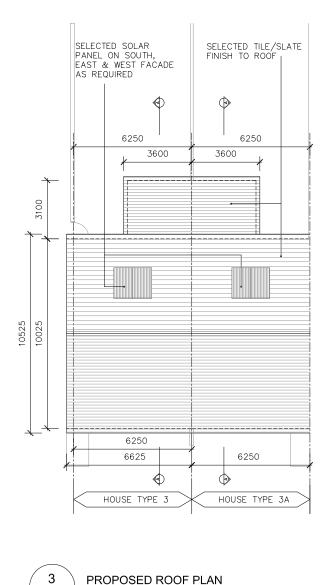

|           |                             |          |



# HOUSE TYPE 3 - MID-TERRACE / END OF TERRACE - 3 BED 2 STOREY - 115.82 SQ M

PA102

1:200

| da                   | rmoc<br>architectur                                                 | ļy              | Project.<br>Re<br>Title. | esidential Develop | Lane & Garter Lane<br>ment, Saggart, Co.Dublin.<br>Proposed Floor Plans |
|----------------------|---------------------------------------------------------------------|-----------------|--------------------------|--------------------|-------------------------------------------------------------------------|
|                      | 91 Townsend St<br>353 1 672 9907<br>info@darmodya<br>darmodyarchite | rchitecture.com | Client.                  |                    | Residential DAC                                                         |
|