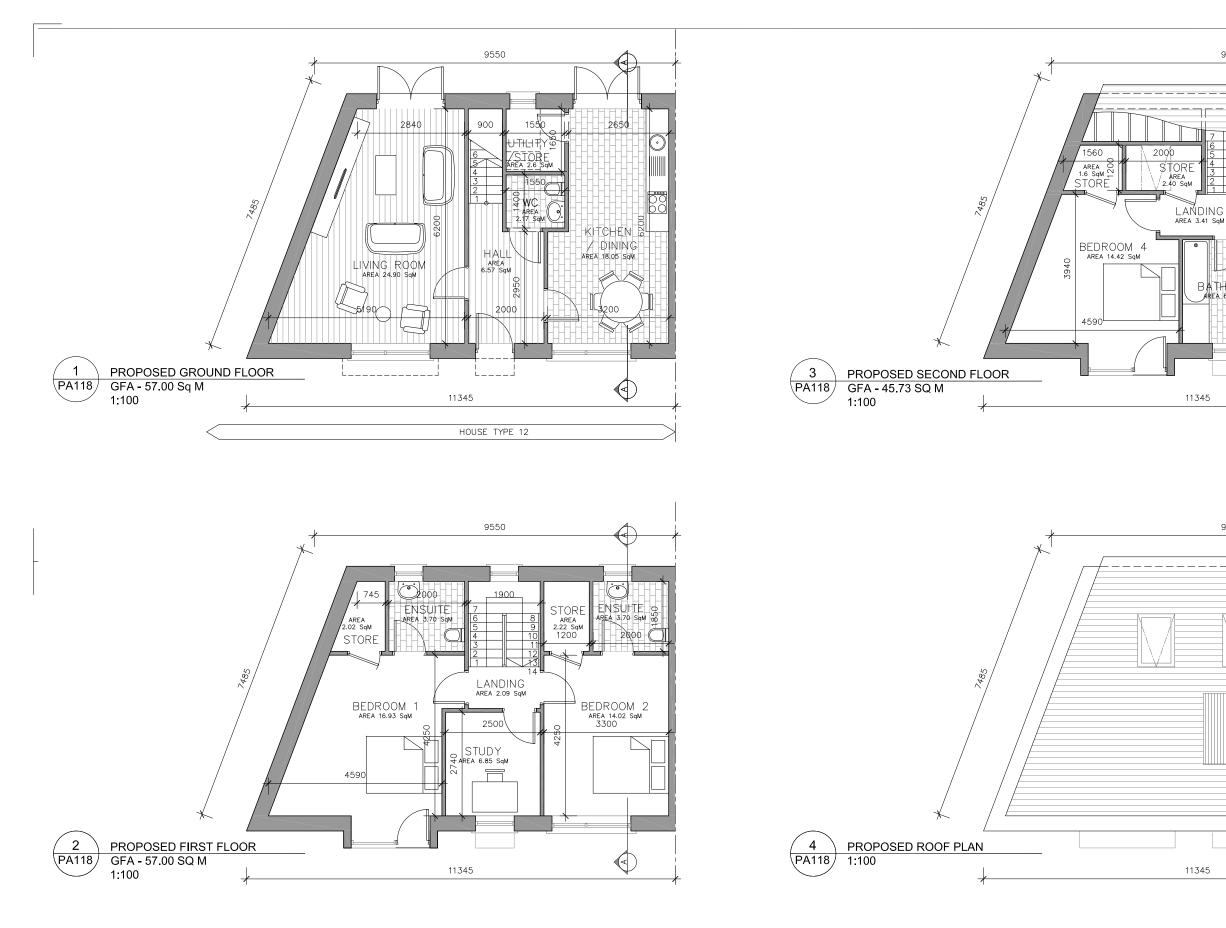

|        |           |           |   | , 프 [] (크) (크) (크) | Rev. No.  | Scale              | Date        | Drn. |
| All dimensions sized to blockwork.                                                          | XREF'S<br>CAD REF.                                                                                                                              |        |           |           |   |                    | 1st ISSUE | 1:100 & 1:200@     | A3 15/11/17 | AB   |



# - 4 BED 3 STOREY - 165.35 SQ M

91 Townsend Street, Dublin 2 353 1 672 9907 info@darmodyarchitecture.com darmodyarchitecture.com

Job No.

Greenacres Residential Ltd.

| ly. | Chkd. By    | ssue     |
|-----|-------------|----------|
| 9W  | Tim Darmody | PLANNING |

PA-310

Dwg. No

1518



| IOTES:                                                                               | NOTE: ALL DRAWINGS TO BE READ IN CONJUNCTION W<br>STRATTON REYNOLDS LANDSCAPE ARCHITECTS DRAWI |   | CUNNANE       |             |           |                           | groatiu   | e innovative fle |          |          |              |                             | Project.<br>Fortunestown Lane & Garter Lane<br>Residential Development, Saggart, Co.Dublin. |            |                 |               |  |  |
|--------------------------------------------------------------------------------------|------------------------------------------------------------------------------------------------|---|---------------|-------------|-----------|---------------------------|-----------|------------------|---