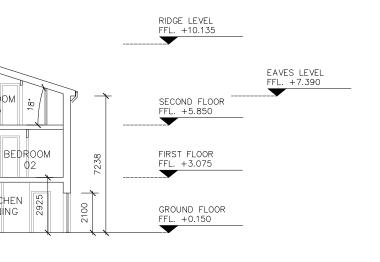

0 05      |   |                    |           |                    |             |      |
| Refer to engineers drawings<br>for structural details.                                      |                                                                                                                                                 |        |           |           |   | , 프 [] (크) (크) (크) | Rev. No.  | Scale              | Date        | Drn. |
| All dimensions sized to blockwork.                                                          | XREF'S<br>CAD REF.                                                                                                                              |        |           |           |   |                    | 1st ISSUE | 1:100 & 1:200@     | A3 15/11/17 | AB   |



# - 4 BED 3 STOREY - 165.35 SQ M

91 Townsend Street, Dublin 2 353 1 672 9907 info@darmodyarchitecture.com darmodyarchitecture.com

Job No.

Greenacres Residential Ltd.

| ly. | Chkd. By    | ssue     |
|-----|-------------|----------|
| 9W  | Tim Darmody | PLANNING |

PA-310

Dwg. No

1518



| IOTES:                                                                               | NOTE: ALL DRAWINGS TO BE READ IN CONJUNCTION W<br>STRATTON REYNOLDS LANDSCAPE ARCHITECTS DRAWI |   | CUNNANE       |             |           |                           | groatiu   | e innovative fle |          |          |              |                             | Project.<br>Fortunestown Lane & Garter Lane<br>Residential Development, Saggart, Co.Dublin. |            |                 |               |  |