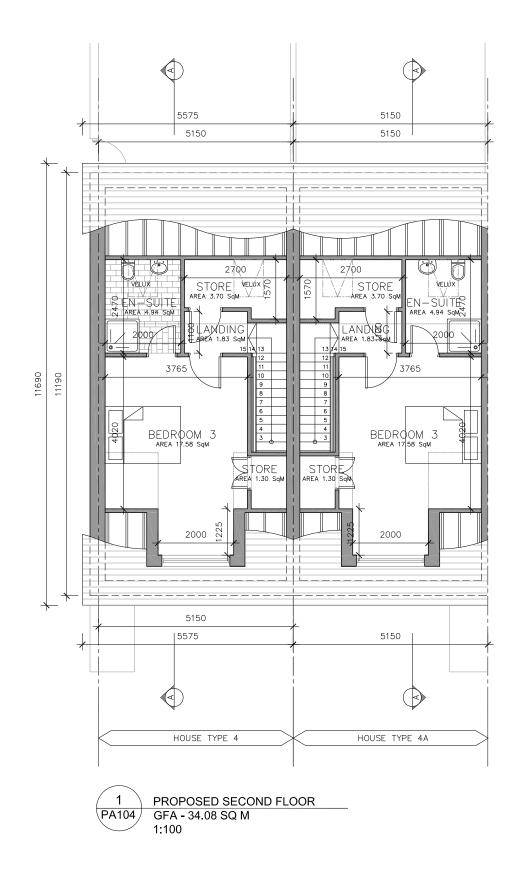

| A        | 1:100, 1:200 @ A3    | 21-07-2017 | Conor O'Donnell | Tim Darmody                  | PLANNING          | ]        | PA-103       | 15                                 | 518      |
| ·                                                                           |                |                                                                                                                                        |          |           |             |           | 1                               | 1        | 1                    | 1          | 1               | 1                            |                   |          |              | 1                                  |          |

# HOUSE TYPE 4 - MID-TERRACE / END OF TERRACE - 3 BED 3 STOREY - 132.20 SQ M





| NOTES:<br>Do not scale from this drawing.                           | NOTE: ALL DRAWINGS TO BE READ IN CONJUNCTION WITH DE<br>STRATTON REYNOLDS LANDSCAPE ARCHITECTS DRAWINGS & | BFL CONSULTING ENGINEERS & CUNN<br>& SPECIFICATIONS. | NE        |             |           | zĂ                                     | groat    | ive innovative fle | white      | da              | armo         | dv                          | Project.  | Fortunesto<br>Residential Deve | wn Lane & Gar<br>Iopment, Sagg |            |
|---------------------------------------------------------------------|-----------------------------------------------------------------------------------------------------------|------------------------------------------------------|-----------|-------------|-----------|-----------