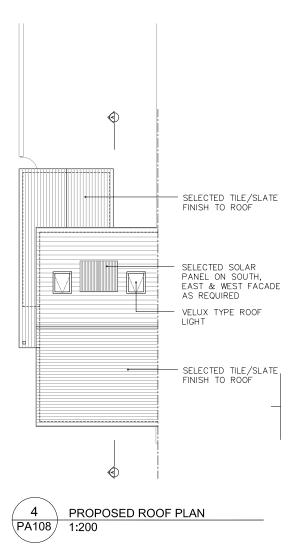

| Job No.                                                                                                                      |
| or O'Donne <b>ll</b> | Tim Darmody                                                         | PLANNING                      | PA-306                                                | 1518                                                                                                                         |
|                      |                                                                     |                               |                                                       |                                                                                                                              |







2875

2 3 4 5 6 7 8

STUDY

AREA 4.38 SqM

VELUX

Store

AREA | 2.84 SqM 0

1500

1525

# HOUSE TYPE 8 - END OF TERRACE - 4 BED 3 STOREY - 156.93 SQ M

| da                  | rmo           | dy                    | Project.<br>Fortunestown Lane & Garter Lane<br>Residential Development, Saggart, Co.Dub |              |                          |  |  |  |  |  |
|---------------------|---------------|-----------------------|-----------------------------------------------------------------------------------------|--------------|--------------------------|--|--|--|--|--|
|                     | architectu    | ire -                 | Title.                                                                                  | House Type 8 | 3 - Proposed Floor Plans |  |  |  |  |  |
|