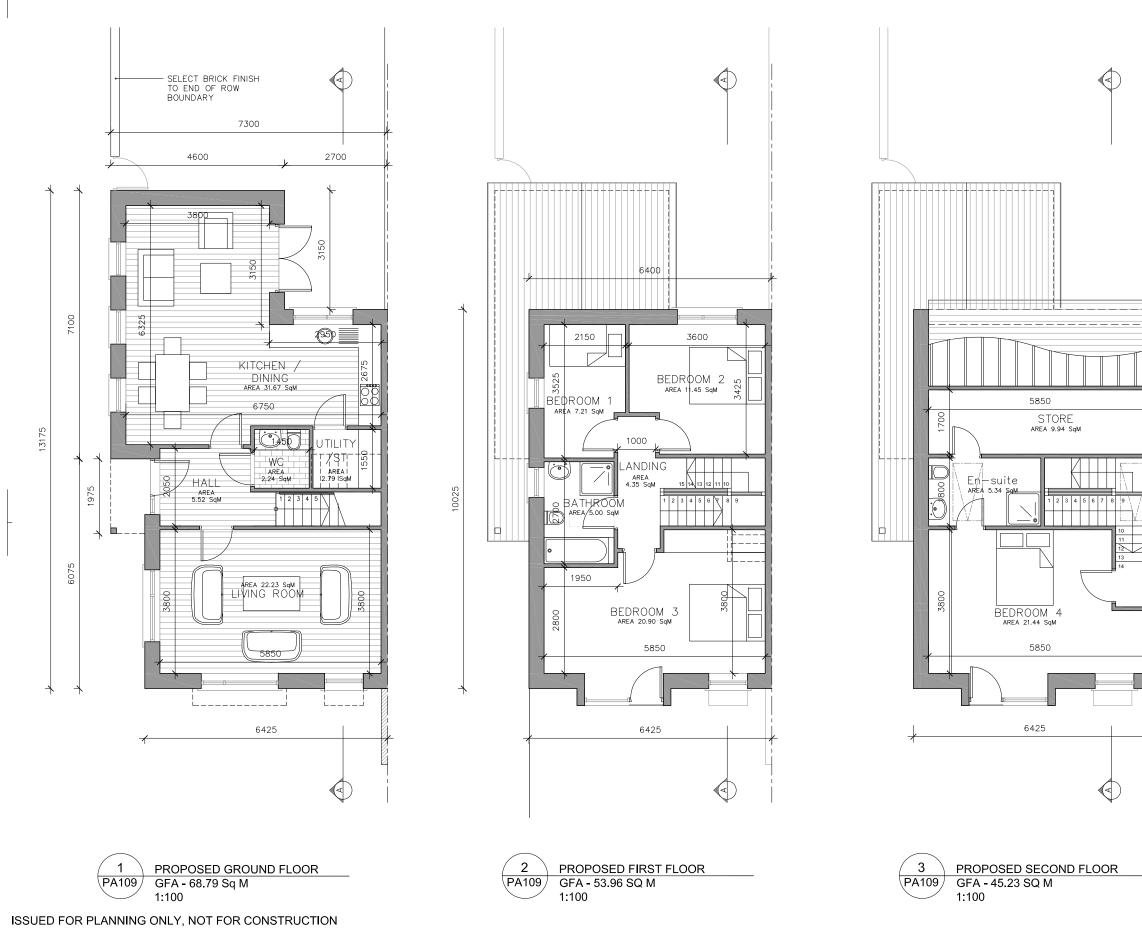

1 PA100/ 1:100 2 PROPOSED FIRST FLOOR PA100 GFA - 58.41SQ M 2 1:100

ISSUED FOR PLANNING ONLY, NOT FOR CONSTRUCTION

| NOTES:<br>Do not scale from this drawing.                                   |         | OTE: ALL DRAWINGS TO BE READ IN CONJUNCTION WITH DBFL CONSULTING ENGINE<br>TRATTON REYNOLDS LANDSCAPE ARCHITECTS DRAWINGS & SPECIFICATIONS. | ERS & CUNNA | NE        |             |           | 4                         | Greati                                | ve innovative fl        | levible                 | da              | rmo           | dv                     | Project.<br>Res | Fortunestown Lane & 0<br>sidential Development, Sa |                |
|-----------------------------------------------------------------------------|---------|---------------------------------------------------------------------------------------------------------------------------------------------|-------------|-----------|-------------|-----------|---------------------------|---------------------------------------|-------------------------|-------------------------|-----------------|---------------|------------------------|-----------------|----------------------------------------------------|----------------|
| Any discrepancies found on site                                             | Rev     | ev. Description.                                                                                                                            | Date.       | Initials. | DRAWING KEY | SCALE BAR |                           |                                       | TRA                     | lexible                 |                 | architectu    | ire <b>J</b>           | Title           |                                                    |                |
| to be reported to Darmody Architects                                        | ects A. | Accessible WC & keyplan amended                                                                                                             | 16/11/17    | GW.       |             |           | 666666                    | 100 S                                 | R                       |                         |                 |               |                        |                 | House Type 1 - Propose                             | ed Floor Plans |
| Immediately.                                                                |         |                                                                                                                                             |             |           |             |           |                           | 101                                   |                         |                         |                 | 91 Townsend S |                        |                 |                                                    |                |
| Any discrepancies found on drawings<br>to be reported to Darmody Architects | ings    |                                                                                                                                             |             |           |             | 0 05      |                           | S S S S S S S S S S S S S S S S S S S |                         |                         |                 | 353 1 672 990 | /<br>/architecture.com | Cllent.         |                                                    |                |
| immediately.                                                                | ICIS    |                                                                                                                                             |             |           |             |           |                           | Really .                              |                         |                         |                 | darmodyarchit |                        |                 | Greenacre Residen                                  | tial DAC       |
| Refer to engineers drawings                                                 |         |                                                                                                                                             |             |           |             |           | Anna E 3 games games anna |                                       |                         |                         |                 |               |                        | ]               |                                                    |                |
| for structural details.                                                     |         |                                                                                                                                             |             |           |             |           | i 🖓 aan 🗄 Saad Saad Saad  | Rev. No.                              | Scale                   | Date                    | Drn. By         | Chkd. By      | ssue                   | Dwg. No.        | Job No.                                            |                |
| All dimensions sized to blockwork.                                          | XR      | (REF'S<br>CAD REF.                                                                                                                          |             |           |             |           |                           | A                                     | 1:100, 1:200 @          | A3 21-07-2017           | Conor O'Donnell | Tim Darmody   | PLANNING               | 1               | PA-100                                             | 1518           |
|                                                                             | XR      | REF'S                                                                                                                                       |             |           |             |           |                           | Rev. No.                              | Scale<br>1:100, 1:200 @ | Date<br>2 A3 21-07-2017 |                 |               |                        | Dwg. No.        | PA-100                                             | Job No.        |

# HOUSE TYPE 1 - MID-TERRACE / END OF TERRACE - 3 BED 2 STOREY - 115.56 SQ M

|   |                                                                                            |            | TE: ALL DRAWINGS TO BE READ IN CONJUNCTION WITH DBFL CONSULTING ENGINEERS<br>NATTON REYNOLDS LANDSCAPE ARCHITECTS DRAWINGS & SPECIFICATIONS. | & CUNN   | NE        |   |           | -                                                                                                              | groativo | innovative flexi  | blo        |         |
|---|--------------------------------------------------------------------------------------------|------------|----------------------------------------------------------------------------------------------------------------------------------------------|----------|-----------|---|-----------|----------------------------------------------------------------------------------------------------------------|----------|-------------------|------------|---------|
|   | Any discrepancies found on site                                                            | Rev.       | Description.                                                                                                                                 | Date.    | Initials. |   | SCALE BAR |                                                                                                                |          | milovative nexi   | bie        |         |
| t | to be reported to Darmody Architects                                                       | Α.         | Accessible WC & keyplan amended. Minor amendments to rear elevation.                                                                         | 16/11/17 | GW.       |   |           | 000 000                                                                                                        | 63       |                   |            |         |
|   |                                                                                            |            |                                                                                                                                              |          |           |   |           | - 만만만 만만만                                                                                                      |          |                   |            |         |
| t | Any discrepancies found on drawings<br>to be reported to Darmody Architects<br>mmediately. |            |                                                                                                                                              |          |           |   | 0 05      |                                                                                                                |          |                   |            |         |
| F | Refer to engineers drawings                                                                |            |                                                                                                                                              |          |           |   |           | [1] Some E.S. Lamond Learned Transition.                                                                       |          | 1                 | 1          |         |
| f | for structural details.                                                                    |            |                                                                                                                                              |          |           | - |           | The second s | Rev. No. | Scale             | Date       | Drn. By |
|   | All dimensions sized to blockwork.                                                         | XRE<br>CAD | EF'S<br>D REF.                                                                                                                               |          |           |   |           |                                                                                                                | A        | 1:100 & 1:200@ A3 | 21-07-2017 | Conor   |