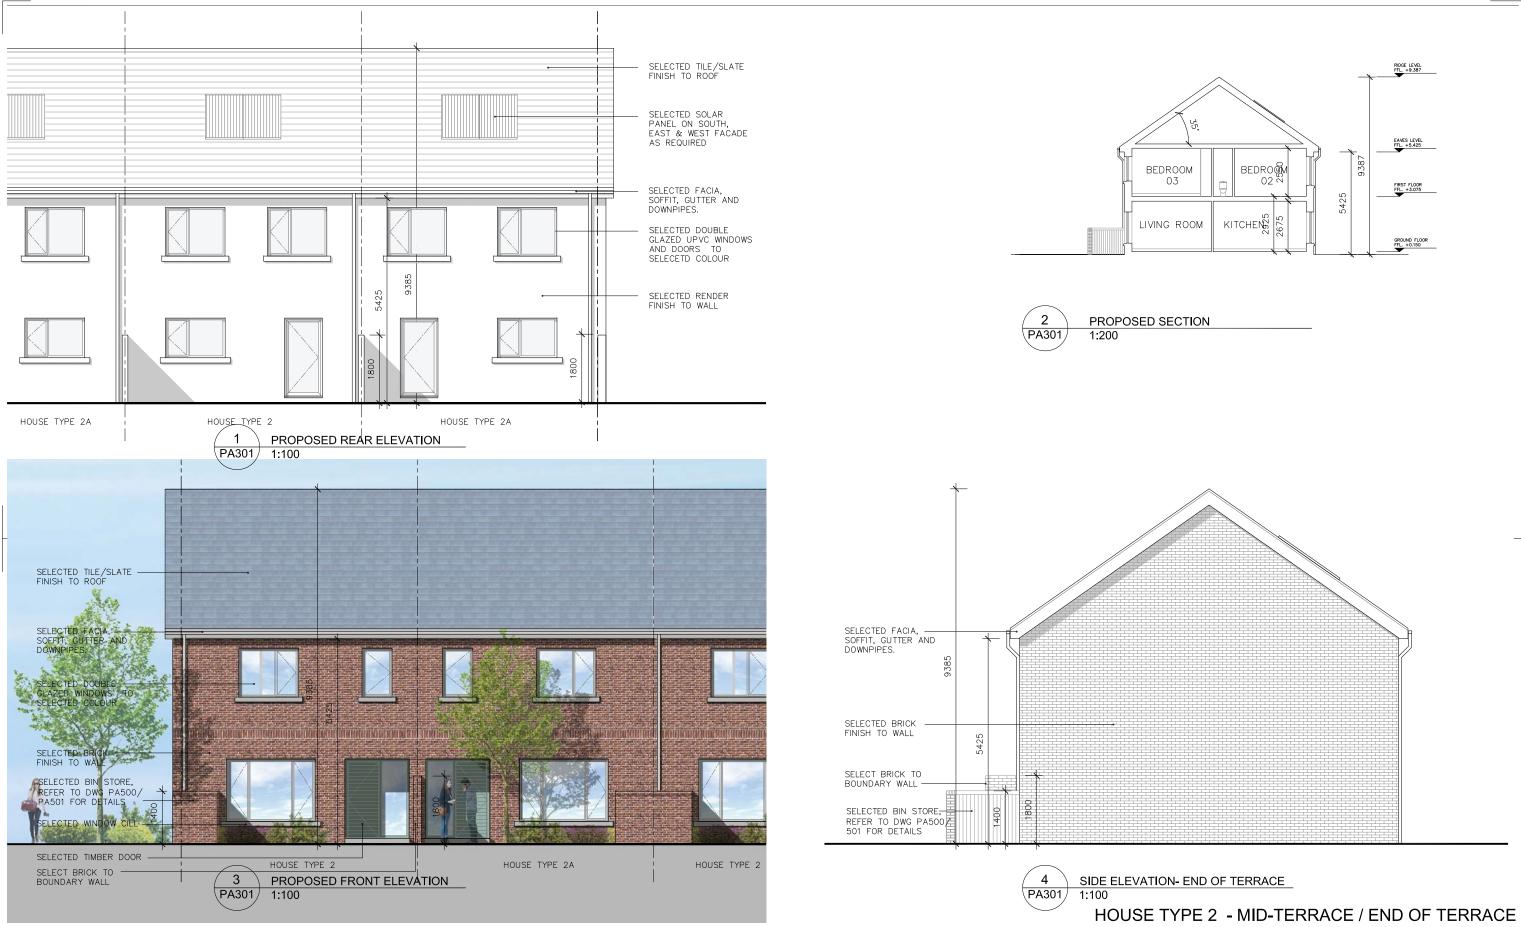

# - 3 BED 2 STOREY - 107.06 SQ M

| da                   |                                                                     | jy              | Fortune: | stown Lane and G | er Lane Residential Development<br>Garter Lane, Saggart, Co.Dublin.<br>Nosed ELevations & Section |
|----------------------|---------------------------------------------------------------------|-----------------|----------|------------------|---------------------------------------------------------------------------------------------------|
|                      | 91 Townsend St<br>353 1 672 9907<br>info@darmodya<br>darmodyarchite | rchitecture.com | Cllent.  | Greenacre        | s Residential Ltd.                                                                                |
| Ву                   | Chkd. By                                                            | Issue           | Dwg. No. |                  | Job No.                                                                                           |
| or O'Donne <b>ll</b> | Tim Darmody                                                         | PLANNING        |          | PA-301           | 1518                                                                                              |
|                      |                                                                     |                 |          |                  |                                                                                                   |