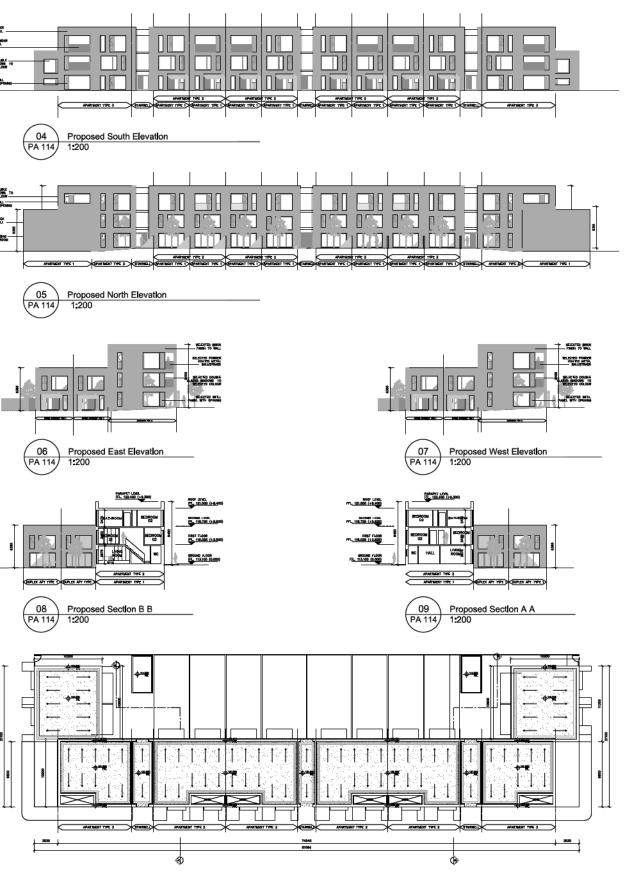

|                 |             |           | D B Promotion of Promotion of D | Rev. No. | Scale            | Date       | Dm. By          | Chkd. By                         | ssue            | Dwg. No. | DA 445       | Job No.                                   |   |
| A dimensions sized to blockwork.                     | CA   | D REF.                                                                                                                                       |                 |             |           | Laurenter Laurenter             | A        | 1:200 @ A0       | 26-07-2017 | Conor O'Donnell | Tim Darmody                      | PLANNING        |          | PA-115       | 1518                                      |   |













ISSUED FOR INFORMATION ONLY, NOT FOR CONSTRUCTION

|                                                                                             | NOTE: ALL DRAWINGS TO BE READ IN CONJUNCTION WITH DBFL CONSULTING ENGINEER<br>STRATTON REYNOLDS LANDSCAPE ARCHITEGTS DRAWINGS & SPECIFICATIONS. | RS & CUNN | ANE  |   |           |