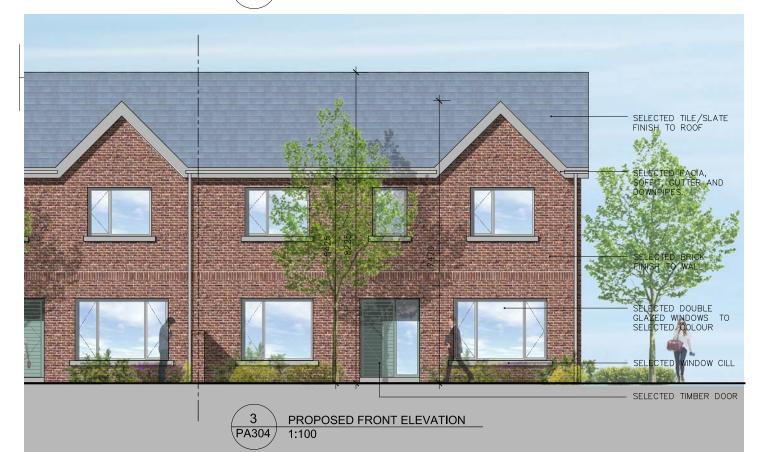

# - 3 BED 2 STOREY - 115.56 SQ M

| House Type 1 - Proposed ELevations & Section<br>91 Townsend Street, Dublin 2<br>353 1 672 9907 |  |
|------------------------------------------------------------------------------------------------|--|
| Glent. Greenacres Residential Ltd.                                                             |  |
| By Chkd, By Issue Dwg. No. Job No.                                                             |  |
| or O'Donnell Tim Darmody PLANNING PA-300 1518                                                  |  |