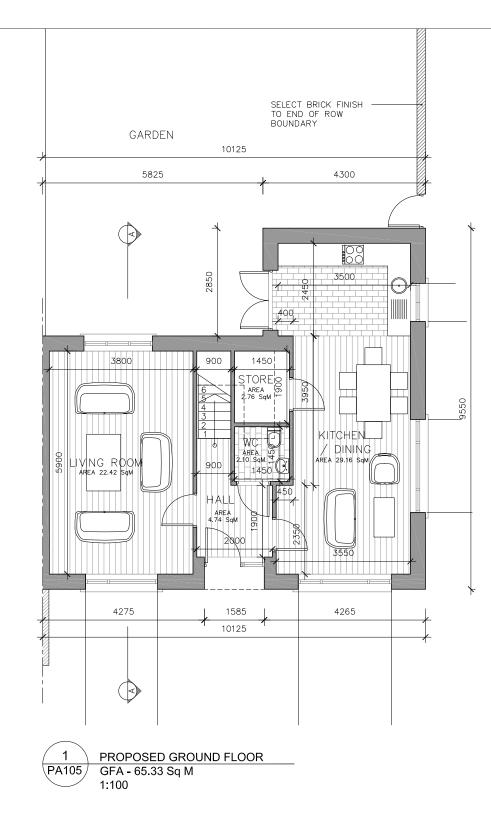

1 PA100/ 1:100 2 PROPOSED FIRST FLOOR PA100 GFA - 58.41SQ M 2 1:100

ISSUED FOR PLANNING ONLY, NOT FOR CONSTRUCTION

| NOTES:<br>Do not scale from this drawing.                                   |         | OTE: ALL DRAWINGS TO BE READ IN CONJUNCTION WITH DBFL CONSULTING ENGINE<br>TRATTON REYNOLDS LANDSCAPE ARCHITECTS DRAWINGS & SPECIFICATIONS. | ERS & CUNNA | NE        |             |           | 4                         | Greati                                | ve innovative fl        | levible                 | da              | rmo           | dv                     | Project.<br>Res | Fortunestown Lane & 0<br>sidential Development, Sa |                |
|-----------------------------------------------------------------------------|---------|---------------------------------------------------------------------------------------------------------------------------------------------|-------------|-----------|-------------|-----------|---------------------------|---------------------------------------|-------------------------|-------------------------|-----------------|---------------|------------------------|-----------------|----------------------------------------------------|----------------|
| Any discrepancies found on site                                             | Rev     | ev. Description.                                                                                                                            | Date.       | Initials. | DRAWING KEY | SCALE BAR |                           |                                       | TRA                     | lexible                 |                 | architectu    | ire <b>J</b>           | Title           |                                                    |                |
| to be reported to Darmody Architects                                        | ects A. | Accessible WC & keyplan amended                                                                                                             | 16/11/17    | GW.       |             |           | 666666                    | 100 S                                 | R                       |                         |                 |               |                        |                 | House Type 1 - Propose                             | ed Floor Plans |
| Immediately.                                                                |         |                                                                                                                                             |             |           |             |           |                           | 101                                   |                         |                         |                 | 91 Townsend S |                        |                 |                                                    |                |
| Any discrepancies found on drawings<br>to be reported to Darmody Architects | ings    |                                                                                                                                             |             |           |             | 0 05      |                           | S S S S S S S S S S S S S S S S S S S |                         |                         |                 | 353 1 672 990 | /<br>/architecture.com | Cllent.         |                                                    |                |
| immediately.                                                                | ICIS    |                                                                                                                                             |             |           |             |           |                           | Really .                              |                         |                         |                 | darmodyarchit |                        |                 | Greenacre Residen                                  | tial DAC       |
| Refer to engineers drawings                                                 |         |                                                                                                                                             |             |           |             |           | Anna E 3 games games anna |                                       |                         |                         |                 |               |                        | ]               |                                                    |                |
| for structural details.                                                     |         |                                                                                                                                             |             |           |             |           | i 🖓 aan 🗄 Saad Saad Saad  | Rev. No.                              | Scale                   | Date                    | Drn. By         | Chkd. By      | ssue                   | Dwg. No.        | Job No.                                            |                |
| All dimensions sized to blockwork.                                          | XR      | (REF'S<br>CAD REF.                                                                                                                          |             |           |             |           |                           | A                                     | 1:100, 1:200 @          | A3 21-07-2017           | Conor O'Donnell | Tim Darmody   | PLANNING               | 1               | PA-100                                             | 1518           |
|                                                                             | XR      | REF'S                                                                                                                                       |             |           |             |           |                           | Rev. No.                              | Scale<br>1:100, 1:200 @ | Date<br>2 A3 21-07-2017 |                 |               |                        | Dwg. No.        | PA-100                                             | Job No.        |