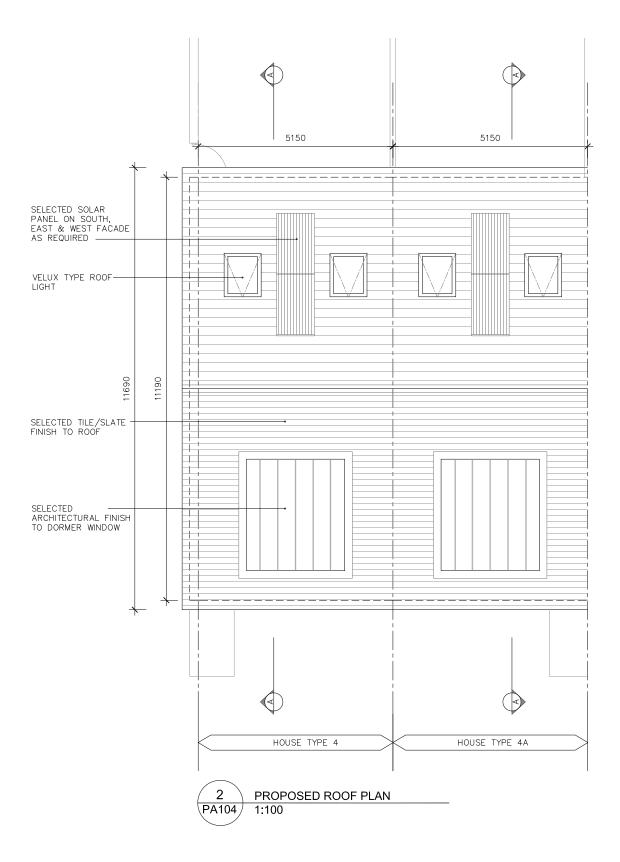

| A        | 1:100, 1:200 @ A3    | 21-07-2017 | Conor O'Donnell | Tim Darmody                  | PLANNING          | ]        | PA-103       | 15                                 | 518      |
| ·                                                                           |                |                                                                                                                                        |          |           |             |           | 1                               | 1        | 1                    | 1          | 1               | 1                            |                   |          |              | 1                                  |          |

# HOUSE TYPE 4 - MID-TERRACE / END OF TERRACE - 3 BED 3 STOREY - 132.20 SQ M





| NOTES:<br>Do not scale from this drawing.                           | NOTE: ALL DRAWINGS TO BE READ IN CONJUNCTION WITH DE<br>STRATTON REYNOLDS LANDSCAPE ARCHITECTS DRAWINGS & | BFL CONSULTING ENGINEERS & CUNN<br>& SPECIFICATIONS. | NE        |             |           | zĂ                                     | groat    | ive innovative fle | white      | da              | armo         | dv                          | Project.  | Fortunesto<br>Residential Deve | wn Lane & Gar<br>Iopment, Sagg |            |
|---------------------------------------------------------------------|-----------------------------------------------------------------------------------------------------------|------------------------------------------------------|-----------|-------------|-----------|-------------