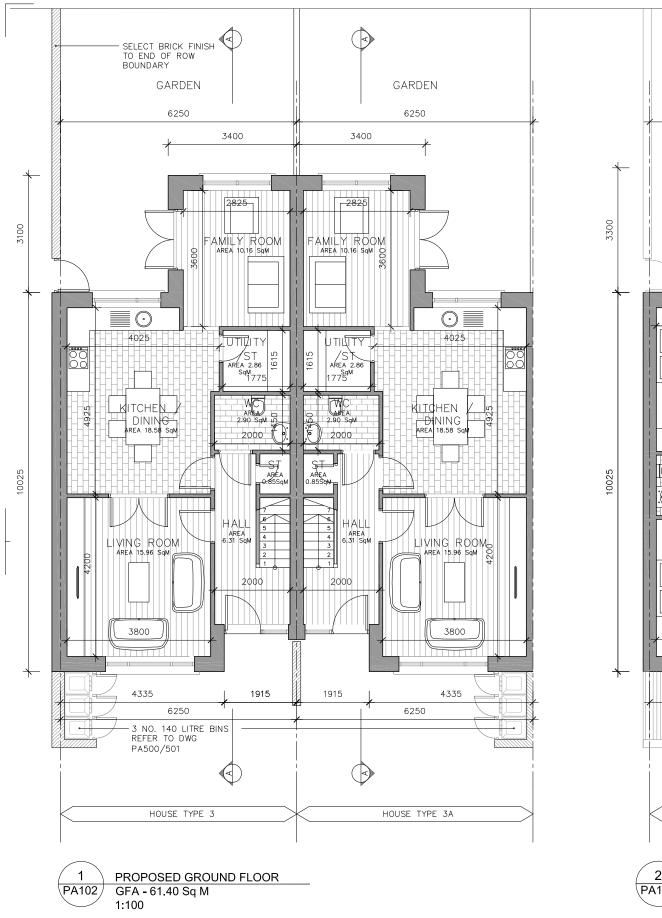

|
| Ву                   | Chkd. By                                                            | Issue           | Dwg. No. |                  | Job No.                                                                                           |
| or O'Donne <b>ll</b> | Tim Darmody                                                         | PLANNING        |          | PA-301           | 1518                                                                                              |
|                      |                                                                     |                 |          |                  |                                                                                                   |





| NOTES:<br>Do not scale from this drawing.                                   |     | DTE: ALL DRAWINGS TO BE READ IN CONJUNCTION WITH DBFL CC<br>RATTON REYNOLDS LANDSCAPE ARCHITECTS DRAWINGS & SPEC |          | NE        |             |           | -4