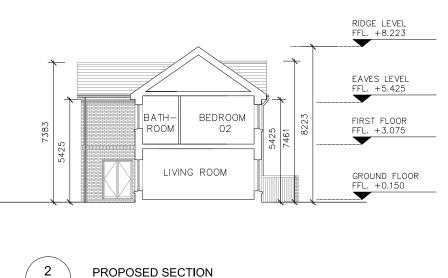

# - 3 BED 2 STOREY - 115.56 SQ M

| House Type 1 - Proposed ELevations & Section<br>91 Townsend Street, Dublin 2<br>353 1 672 9907 |  |
|------------------------------------------------------------------------------------------------|--|
| Glent. Greenacres Residential Ltd.                                                             |  |
| By Chkd, By Issue Dwg. No. Job No.                                                             |  |
| or O'Donnell Tim Darmody PLANNING PA-300 1518                                                  |  |