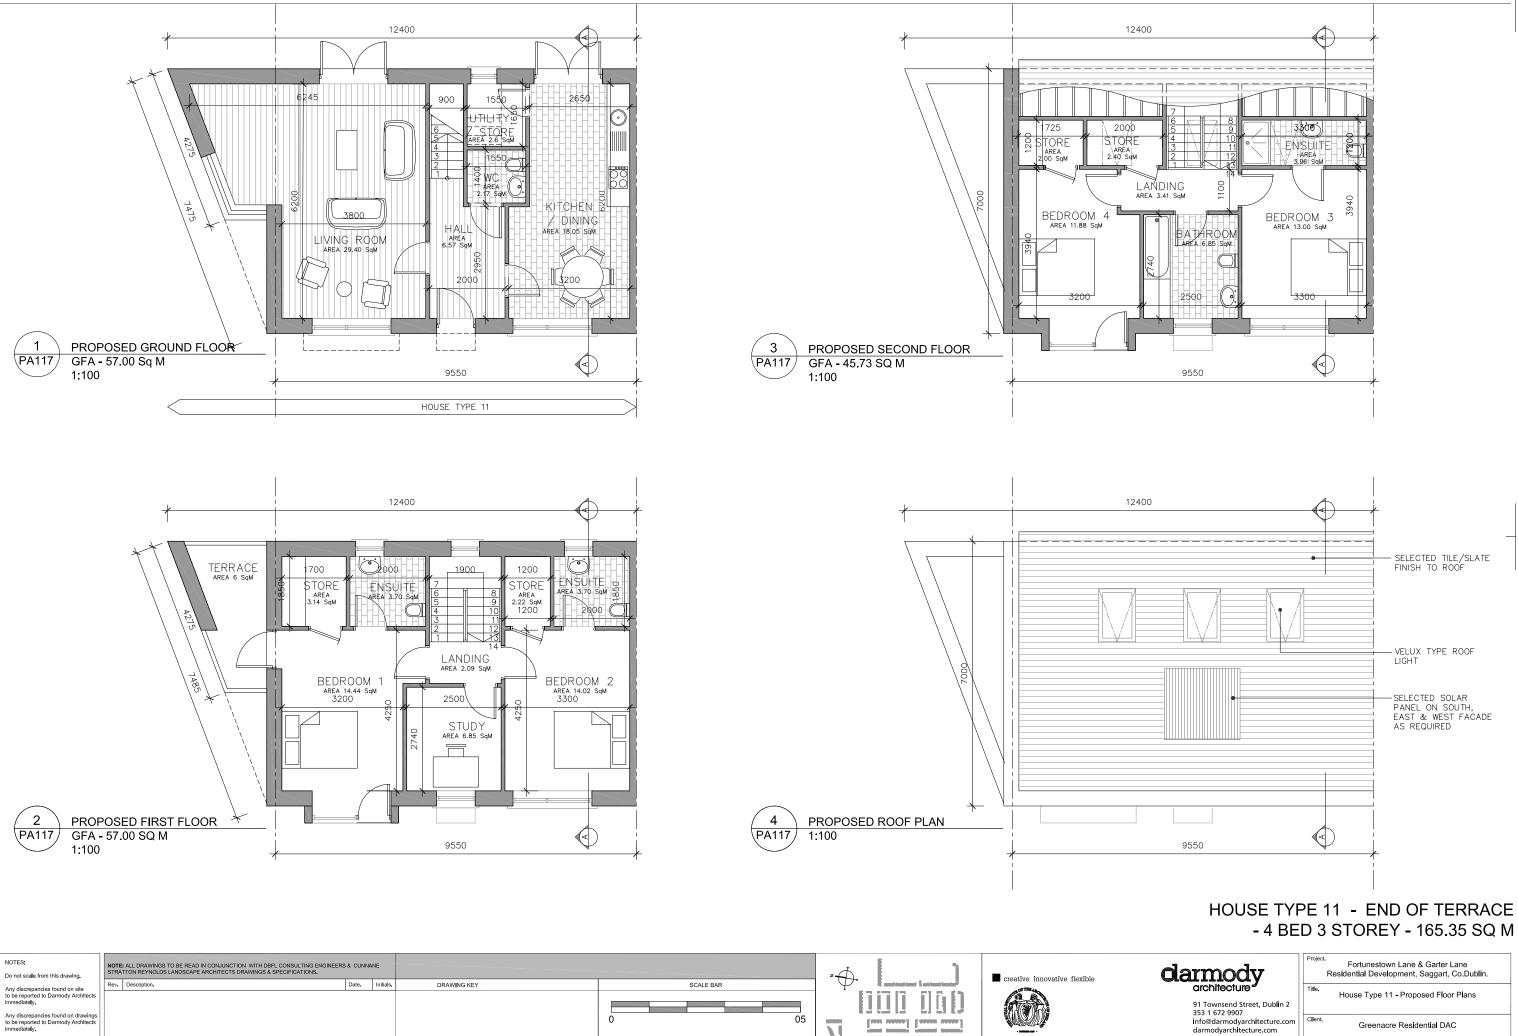

No.  | Scale             | Date     | Drn. B   |
| All dimensions sized to blockwork.                                                      | CAD REF.                                                                                                                     |       |           |   |           |          | 1st ISSUE | 1:100 & 1:200@ A3 | 15/11/17 | AB / C   |

# - 4 BED 3 STOREY - 159.73 SQ M



Fortunestown Lane & Garter Lane Residential Development, Saggart, Co.Dublin.

Title. House Type 10 - Proposed ELevations & Section

91 Townsend Street, Dublin 2 353 1 672 9907 info@darmodyarchitecture.com darmodyarchitecture.com

Greenacres Residential Ltd.

Job No.

| у | Chkd. By    | ssue     |
|---|-------------|----------|
| W | Tim Darmody | PLANNING |

PA-309

roject

Dwg. No

1518





| Ву | Chkd. By    | ssue     |
|----|-------------|----------|
| GW | Tim Darmody | PLANNING |

PA-117

Dwg. No

1518

Job No.





362

2550

2675

10135

BEDROOM

03

KITCHEN

DINING

02

005



| NOTES:<br>Do not scale from this drawing.                                                   | NOTE: ALL DRAWINGS TO BE READ IN CONJUNCTION WITH DBFL CONSULTING ENGINEER<br>STRATTON REYNOLDS LANDSCAPE ARCHITECTS DRAWINGS & SPECIFICATIONS. | S& CUN | NANE      |           | 2 | 4                  | areati    | ive innovative fle | viblo       |      |
|---------------------------------------------------------------------------------------------|-------------------------------------------------------------------------------------------------------------------------------------------------|---