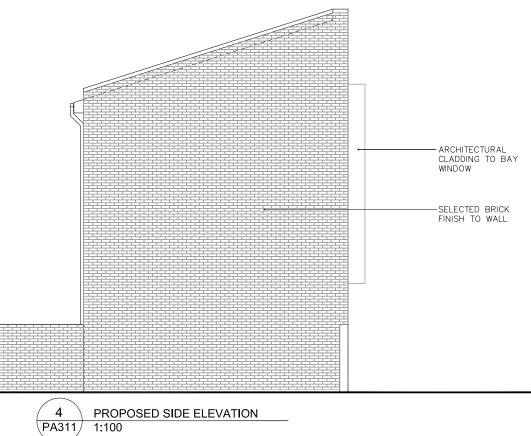

| Date     | Dilli by | Offiku, by   |                             |                                                                                             | PA-118     | 300 140.        | 1518          |  |  |
| dimensions sized to blockwork.                                                       | CAD REF.                                                                                       |   |               |             |           |                           | 1st SSUE  | 1:100 @ A3       | 15/11/17 | AB / GW  | Tim Darmody  | PLANNING                    |                                                                                             | FA-110     |                 | 1010          |  |  |





# HOUSE TYPE 12 - END OF TERRACE - 4 BED 3 STOREY - 164.58 SQ M









| NOTES:<br>Do not scale from this drawing.                                                   | NOTE: ALL DRAWINGS TO BE READ IN CONJUNCTION WITH DBFL CO<br>STRATTON REYNOLDS LANDSCAPE ARCHITECTS DRAWINGS & SPEC |       | NE        | <br>      | -4