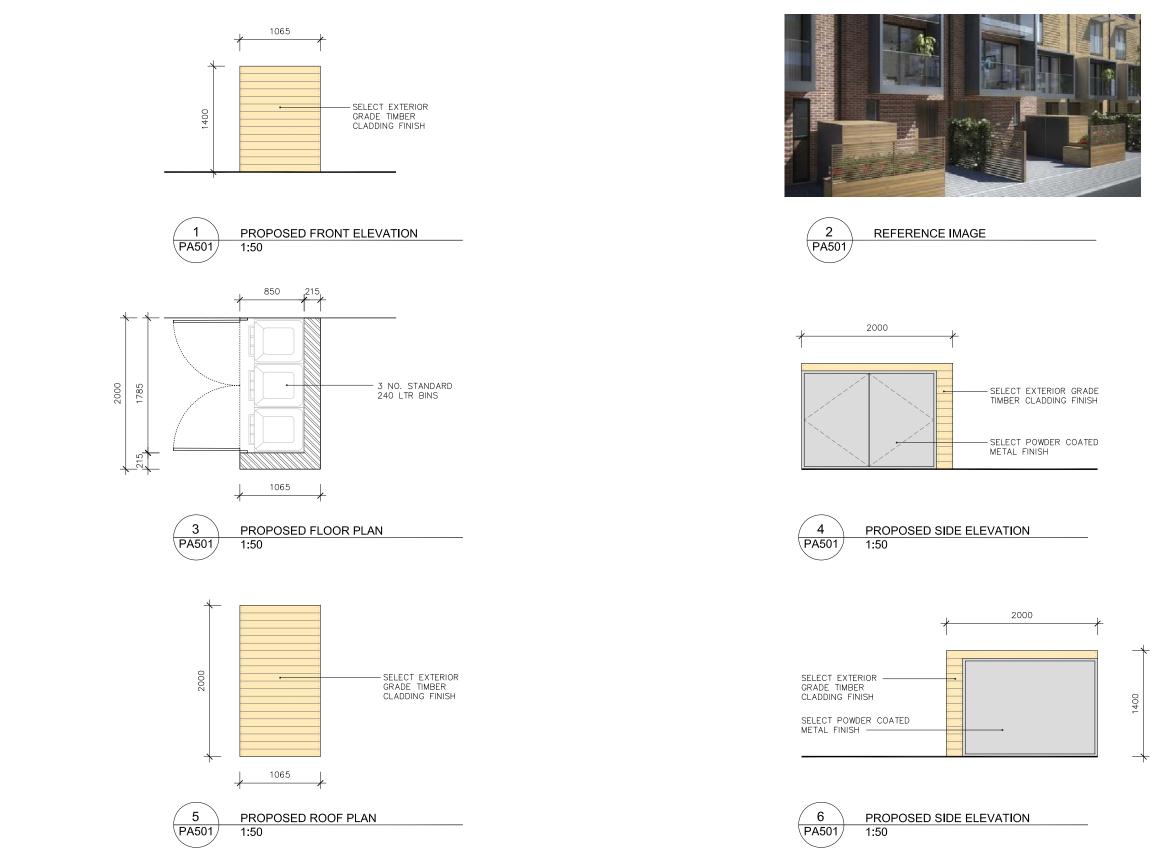

| Greenacre | s Residential DAC |  |  |
| By                                                      | Chkd. By                         | ssue     | Dwg. No.                                                                                     |           | Job No.           |  |  |
| r O'Donne <b>ll</b>                                     | Tim Darmody                      | PLANNING |                                                                                              | PA-500    | 1518              |  |  |
| r O'Donne <b>ll</b>                                     | Tim Darmody                      | PLANNING |                                                                                              | PA-500    | 1518              |  |  |



| NOTES:<br>Do not scale from this drawing.                                                   | NOTE: ALL DRAWINGS TO BE READ IN CONJUNCTION WITH DBFL CONSULTING ENGINEERS & STRATTON REYNOLDS LANDSCAPE ARCHITECTS DRAWINGS & SPECIFICATIONS. | UNNANE       |           | N graatiya | innovative flex | riblo      | 6         |
|---------------------------------------------------------------------------------------------|-------------------------------------------------------------------------------------------------------------------------------------------------|--------------|-----------|------------|-----------------|------------|-----------|
| Any discrepancies found on site<br>to be reported to Darmody Architects<br>Immediately.     |