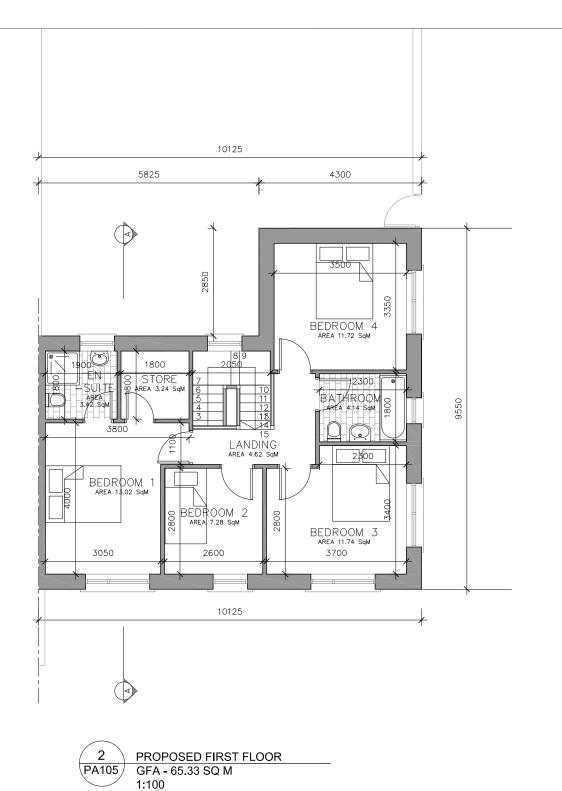

1 PA100/ 1:100 2 PROPOSED FIRST FLOOR PA100 GFA - 58.41SQ M 2 1:100

ISSUED FOR PLANNING ONLY, NOT FOR CONSTRUCTION

| NOTES:<br>Do not scale from this drawing.                                   |         | OTE: ALL DRAWINGS TO BE READ IN CONJUNCTION WITH DBFL CONSULTING ENGINE<br>TRATTON REYNOLDS LANDSCAPE ARCHITECTS DRAWINGS & SPECIFICATIONS. | ERS & CUNNA | NE        |             |           | 4                         | Greati                                | ve innovative fl        | levible                 | da              | rmo           | dv                     | Project.<br>Res | Fortunestown Lane & 0<br>sidential Development, Sa |                |
|-----------------------------------------------------------------------------|---------|---------------------------------------------------------------------------------------------------------------------------------------------|-------------|-----------|-------------|-----------|---------------------------|---------------------------------------|-------------------------|-------------------------|-----------------|---------------|------------------------|-----------------|----------------------------------------------------|----------------|
| Any discrepancies found on site                                             | Rev     | ev. Description.                                                                                                                            | Date.       | Initials. | DRAWING KEY | SCALE BAR |                           |                                       | TRA                     | lexible                 |                 | architectu    | ire <b>J</b>           | Title           |                                                    |                |
| to be reported to Darmody Architects                                        | ects A. | Accessible WC & keyplan amended                                                                                                             | 16/11/17    | GW.       |             |           | 666666                    | 100 S                                 | R                       |                         |                 |               |                        |                 | House Type 1 - Propose                             | ed Floor Plans |
| Immediately.                                                                |         |                                                                                                                                             |             |           |             |           |                           | 101                                   |                         |                         |                 | 91 Townsend S |                        |                 |                                                    |                |
| Any discrepancies found on drawings<br>to be reported to Darmody Architects | ings    |                                                                                                                                             |             |           |             | 0 05      |                           | S S S S S S S S S S S S S S S S S S S |                         |                         |                 | 353 1 672 990 | /<br>/architecture.com | Cllent.         |                                                    |                |
| immediately.                                                                | ICIS    |                                                                                                                                             |             |           |             |           |                           | Really .                              |                         |                         |                 | darmodyarchit |                        |                 | Greenacre Residen                                  | tial DAC       |
| Refer to engineers drawings                                                 |         |                                                                                                                                             |             |           |             |           | Anna E 3 games games anna |                                       |                         |                         |                 |               |                        | ]               |                                                    |                |
| for structural details.                                                     |         |                                                                                                                                             |             |           |             |           | i 🖓 aan 🗄 Saad Saad Saad  | Rev. No.                              | Scale                   | Date                    | Drn. By         | Chkd. By      | ssue                   | Dwg. No.        | Job No.                                            |                |
| All dimensions sized to blockwork.                                          | XR      | (REF'S<br>CAD REF.                                                                                                                          |             |           |             |           |                           | A                                     | 1:100, 1:200 @          | A3 21-07-2017           | Conor O'Donnell | Tim Darmody   | PLANNING               | 1               | PA-100                                             | 1518           |
|                                                                             | XR      | REF'S                                                                                                                                       |             |           |             |           |                           | Rev. No.                              | Scale<br>1:100, 1:200 @ | Date<br>2 A3 21-07-2017 |                 |               |                        | Dwg. No.        | PA-100                                             | Job No.        |