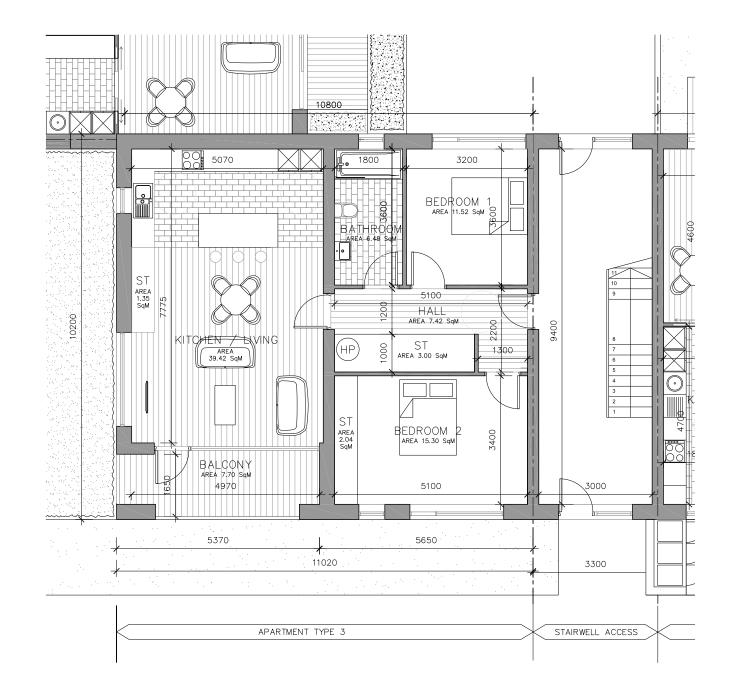

Garter Lane<br>ment, Saggart, Co.Dublin. |
|----------------------|----------------------------------|----------|----------|------------------|-------------------------------------------------|
|                      | 91 Townsend St<br>353 1 672 9907 | -        |          | Apartment Type 2 | - Proposed Floor Plans                          |
|                      | info@darmodya<br>darmodyarchite  |          | Cllent.  | Greenacre        | Residential DAC                                 |
| Ву                   | Chkd. By                         | ssue     | Dwg. No. |                  | Job No.                                         |
| er O'Donne <b>ll</b> | Tim Darmody                      | PLANNING |          | PA-111           | 1518                                            |





1 PROPOSED GROUND FLOOR PA112 GFA - 89.92 Sq M 1:100

### ISSUED FOR PLANNING ONLY, NOT FOR CONSTRUCTION

| NOTES:<br>Do not scale from this drawing.                                                   | NOTE: ALL DRAWINGS TO BE READ IN CONJU<br>STRATTON REYNOLDS LANDSCAPE ARCHITED | NCTION WITH DBFL CONSULTING ENGINEERS & CUNN<br>STS DRAWINGS & SPECIFICATIONS. | IANE      |             |           | 24                                  | Creati   | ve innovative fle | vible      | da              | rmo           | dv                | Project.<br>Re |                 | Lane & Garter Lane<br>ment, Saggart, Co.l |       |
|---------------------------------------------------------------------------------------------|----------------------------------------------------------------------------