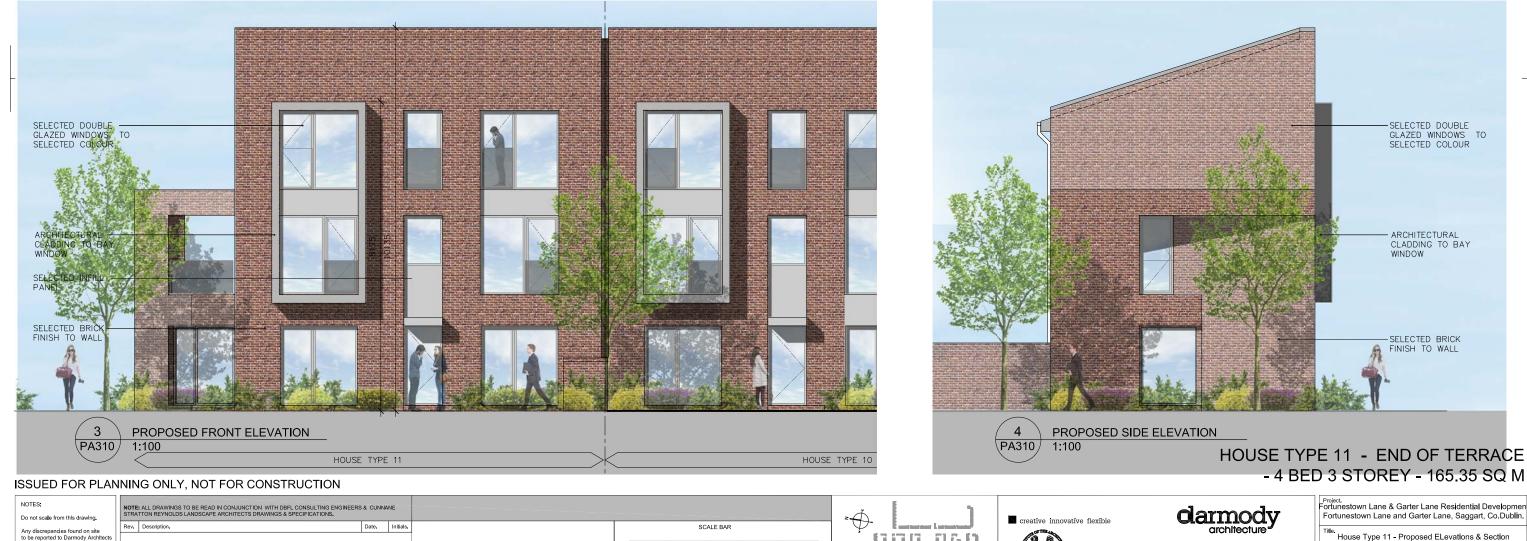

|       |           |   |           |          | 1st ISSUE | 1:100 & 1:200@ A3 | 15/11/17 | AB / C   |

# - 4 BED 3 STOREY - 159.73 SQ M



Fortunestown Lane & Garter Lane Residential Development, Saggart, Co.Dublin.

Title. House Type 10 - Proposed ELevations & Section

91 Townsend Street, Dublin 2 353 1 672 9907 info@darmodyarchitecture.com darmodyarchitecture.com

Greenacres Residential Ltd.

Job No.

| у | Chkd. By    | ssue     |
|---|-------------|----------|
| W | Tim Darmody | PLANNING |

PA-309

roject

Dwg. No

1518





| Ву | Chkd. By    | ssue     |
|----|-------------|----------|
| GW | Tim Darmody | PLANNING |

PA-117

Dwg. No

1518

Job No.





362

2550

2675

10135

BEDROOM

03

KITCHEN

DINING

02

005



| NOTES:<br>Do not scale from this drawing.                                                   | NOTE: ALL DRAWINGS TO BE READ IN CONJUNCTION WITH DBFL CONSULTING ENGINEER<br>STRATTON REYNOLDS LANDSCAPE ARCHITECTS DRAWINGS & SPECIFICATIONS. | S& CUN | NANE      |           | 2 | 4                  | areati    | ive innovative fle | viblo       |      |
|---------------------------------------------------------------------------------------------|-------------------------------------------------------------------------------------------------------------------------------------------------|--------|-----------|-----------|---|--------------------|-----------|--------------------|-------------|------|
| Any discrepancies found on site<br>to be reported to Darmody Architects<br>Immediately.